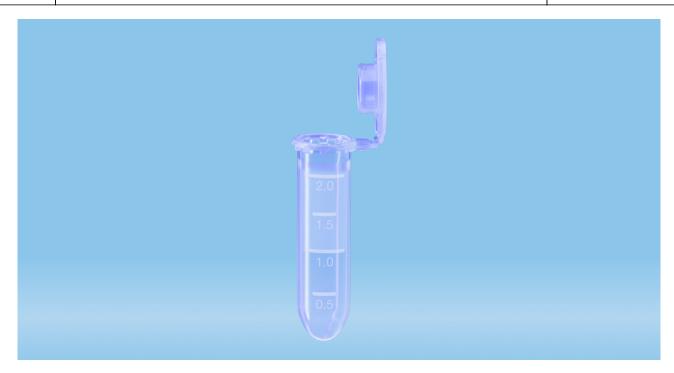

## **Product description**

Order number 72.691.007

Product description Reaction tube, working volume: 2 ml, material: PP, violet,

cap: violet, retaining loop cap, cap attached, with injected

graduation and writing space, 500 piece(s)/bag

## **Product characteristics**

Graduation yes

Cap retaining loop cap

Closure type hinged lid Volume of work 2 ml

Centrifugation max (RCF) 20000 x g

Size

Diameter 10.8 mm Length of product 40 mm

This is the current specification for this product. Sarstedt reserves the right to make changes, in full or in part, at any time without prior notification.