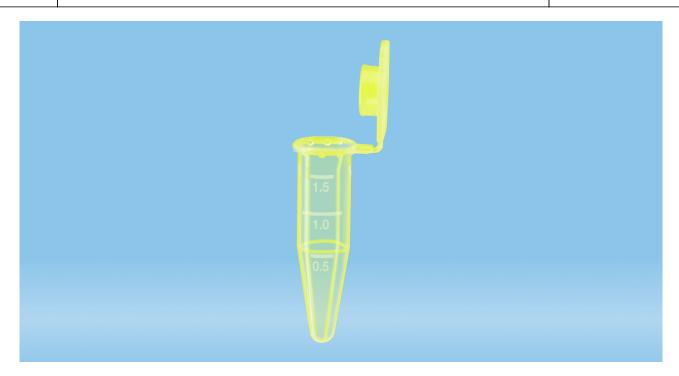

## **Product description**

Order number 72.690.378

Product description Reaction tube, working volume: 1.5 ml, material: PP, yellow,

cap: yellow, cap attached, with injected graduation and

writing space, 500 piece(s)/bag