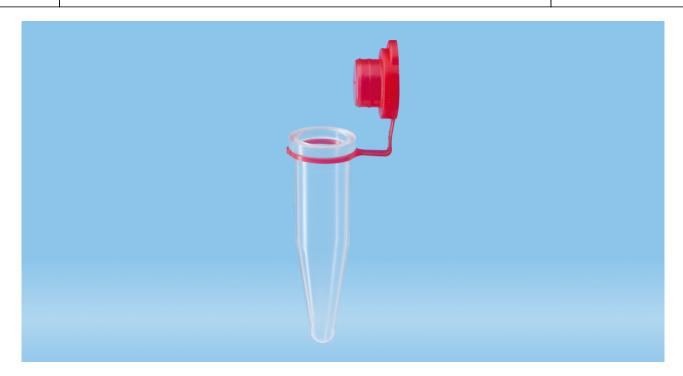

### **Product description**

Order number 72.688.003

Product description Reaction tube, working volume: 1.5 ml, material: PP,

transparent, cap: red, retaining loop cap, cap attached, 500

piece(s)/bag

#### **Product characteristics**

Graduation no

Cap retaining loop cap

Volume of work 1,5 ml Centrifugation max (RCF) 20000 x g

**Size** 

Diameter 10.8 mm Length of product 39 mm

This is the current specification for this product. Sarstedt reserves the right to make changes, in full or in part, at any time without prior notification.