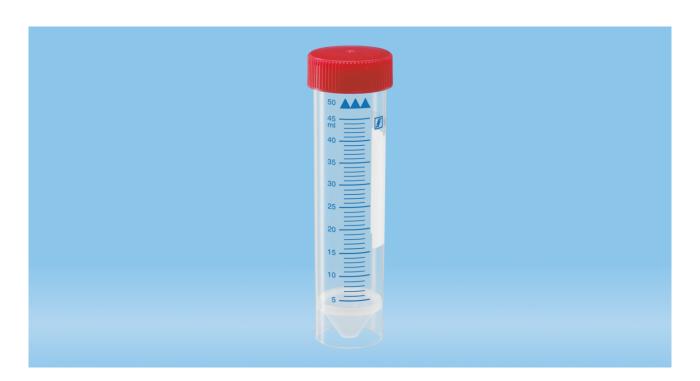

### **Product description**

Order number 62.559.001

Product description Screw cap tube, working volume: 50 ml, (LxØ): 115 x 28

mm, material: PP, skirted conical base, transparent, screw cap, red, cap assembled, with print, label/print: blue/white, with graduations, free from DNA/DNase/RNase, free from pyrogens/endotoxins, non-cytotoxic, sterile, 25 piece(s)/bag

#### **Product characteristics**

Label/ Print with print Colour of print/label blue/white

Graduation yes

Cap standard screw cap

Closure type screw cap

Base shape skirted conical base

Volume of work 50 ml
Centrifugation max (RCF) 8000 x g

#### **Size**

Diameter 28 mm Length of product 115 mm

#### **Material & colours**

Product material Polypropylene (PP)

Colour of product transparent

Closure material High Density Polyethylene (HD-PE)

Colour of cap red