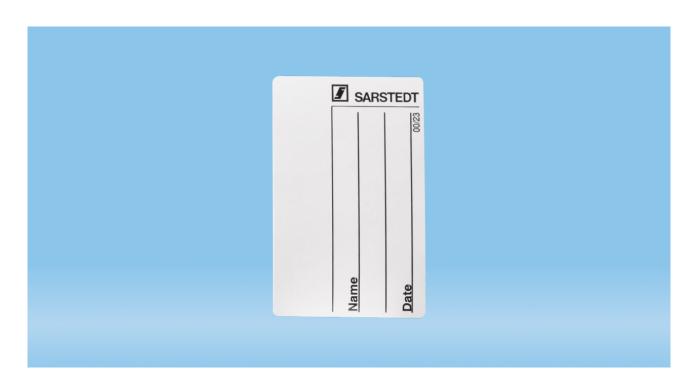

### **Product description**

Order number 84.1556.010

Product description Adhesive label, (LxW): 40 x 26 mm, material: paper, white,

label layout: Name + date, print: white/black, 5,000

piece(s)/roll

#### **Product characteristics**

Colour of print/label white/black

Size

Width of product 26 mm Length of product 40 mm

**Material & colours** 

Product material paper Colour of product white

This is the current specification for this product. Sarstedt reserves the right to make changes, in full or in part, at any time without prior notification.