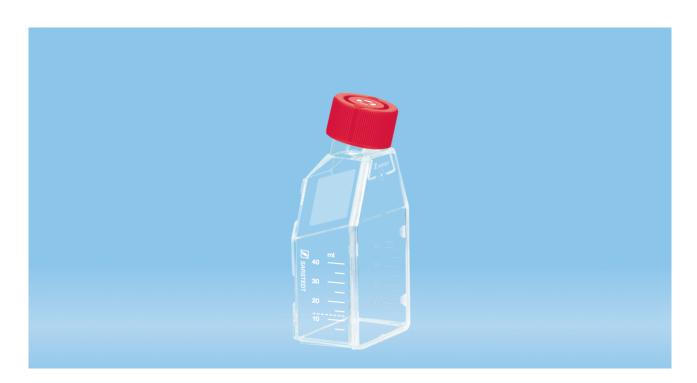

### **Product description**

Order number 83.3910.002

Product description Cell culture flask, T-25, material: PS, surface: Standard, for

Adherent cells, coding colour: red, Filter cap, TC Tested, 10

piece(s)/bag

#### **Product characteristics**

Cap Filter cap

Cell type Adherent cells

Growth area 25 cm<sup>2</sup>

Volume of work 7 ml - 12,5 ml

Vessel type flask Coding colour red

#### **Material & colours**

Product material Polystyrene (PS)
Closure material Polyethylene (PE)

Colour of cap red

This is the current specification for this product. Sarstedt reserves the right to make changes, in full or in part, at any time without prior notification.