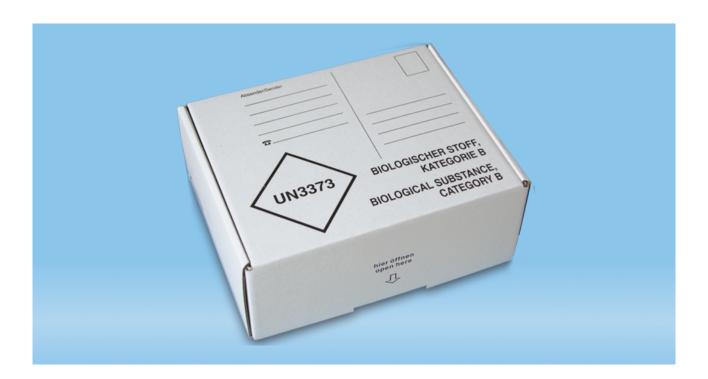

## **Product description**

Order number 95.903

Product description Post transport packaging, application e.g.: external

packaging according to P 650/ ADR, (LxWxH): 192 x 146 x 75 mm, for cold transport container, holds 1 to 4 transport

### **Product characteristics**

Label/ Print with print Colour of print/label black

Example of use external packaging according to P 650/ ADR

Suitable for cold transport container

This is the current specification for this product. Sarstedt reserves the right to make changes, in full or in part, at any time without prior notification.