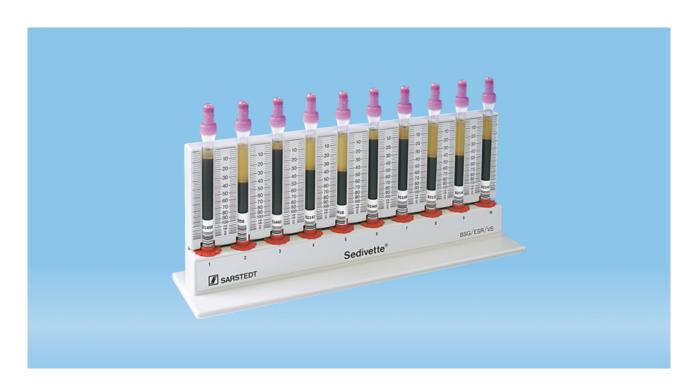

## Product Specification ESR rack, suitable for S-Sedivette®, 10 measuring stations

Page 1

## **Product description**

Order number 90.1090

Product description ESR rack, suitable for S-Sedivette®, 10 measuring stations

**Product characteristics** 

Suitable for S-Sedivette®

Number of positions 10

**Material & colours** 

Product material Polypropylene (PP)

**Purity & certification** 

Product category In vitrodiagnostic device, CE

CE certified CE Batched yes

This is the current specification for this product. Sarstedt reserves the right to make changes, in full or in part, at any time without prior notification.