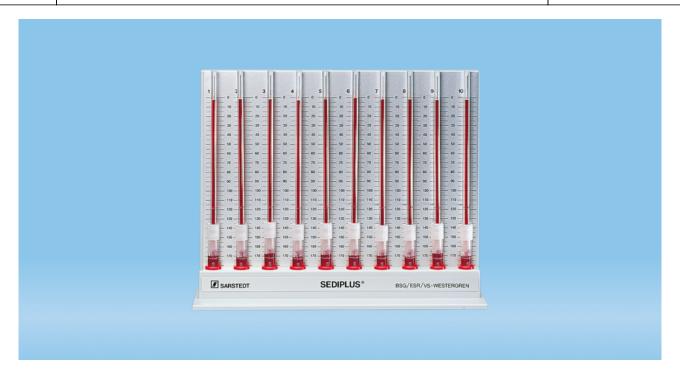

### **Product description**

Order number 90.1060

Product description ESR rack, suitable for S-Monovette®, with back panel

#### **Product characteristics**

Design with back panel Suitable for S-Monovette®