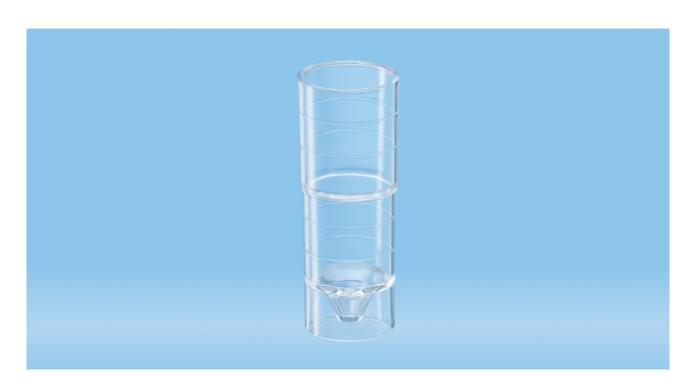

### **Product description**

Order number 73.646

Product description Sample tube, suitable for auto-analyzer, material: PS, 3.5

ml, (LxØ): 38 x 14 mm, transparent, 1,000 piece(s)/bag

### **Product characteristics**

Graduation no

Closure type push cap
Suitable for auto-analyzer
Base shape conical base

#### Size

Max. volume3.5 mlDiameter14 mmDiameter of opening8 mmHeight of product38 mmLength of product38 mm

This is the current specification for this product. Sarstedt reserves the right to make changes, in full or in part, at any time without prior notification.