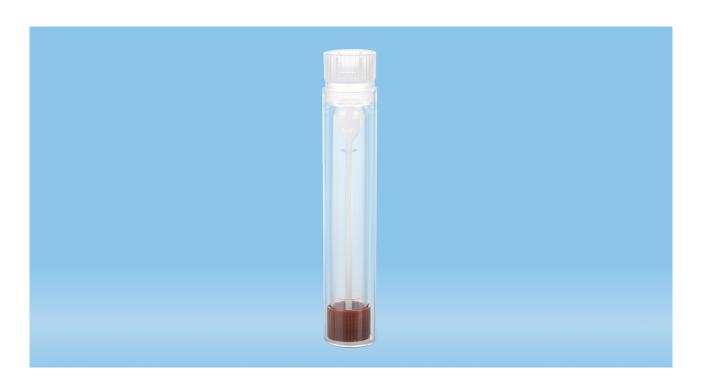

# Faeces tube, with spoon, screw cap, (LxØ): 101 x 16.5 mm, transparent, sterile

Page 1

## **Product description**

Order number 80.624

Product description Faeces tube, with spoon, transparent, screw cap, cap:

brown, (LxØ) without cap: 101 x 16.5 mm, sterile

#### **Product characteristics**

Closure type screw cap

Light protection no
Design spoon

Size

Diameter 16.5 mm
Length of product 102 mm
Length excluding cap 101 mm

This is the current specification for this product. Sarstedt reserves the right to make changes, in full or in part, at any time without prior notification.