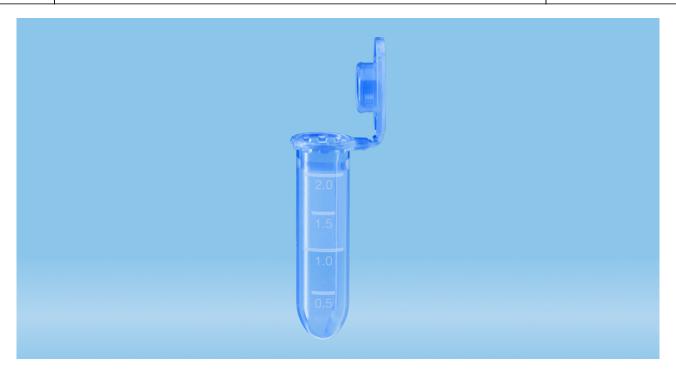

## **Product description**

Order number 72.691.006

Product description Reaction tube, working volume: 2 ml, material: PP, blue,

cap: blue, retaining loop cap, cap attached, with injected

graduation and writing space, 500 piece(s)/bag

## **Product characteristics**

Graduation yes

Cap retaining loop cap

Closure type hinged lid Volume of work 2 ml

Centrifugation max (RCF) 20000 x g

Size

Diameter 10.8 mm Length of product 40 mm

This is the current specification for this product. Sarstedt reserves the right to make changes, in full or in part, at any time without prior notification.

## **Material & colours**

Product material Polypropylene (PP)

Colour of product blue

Closure material Polypropylene (PP)

Colour of cap blue

**Purity & certification** 

Product category In vitrodiagnostic device, CE