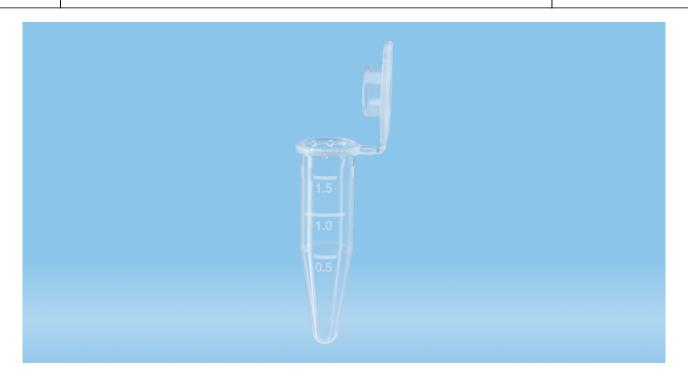

### **Product description**

Order number 72.690.001

Product description Reaction tube, working volume: 1.5 ml, material: PP,

transparent, cap: transparent, retaining loop cap, cap attached, with injected graduation and writing space, 500

#### **Product characteristics**

Graduation yes

Cap retaining loop cap

Volume of work 1,5 ml Centrifugation max (RCF) 20000 x g

Size

Diameter 10.8 mm Length of product 39 mm

This is the current specification for this product. Sarstedt reserves the right to make changes, in full or in part, at any time without prior notification.