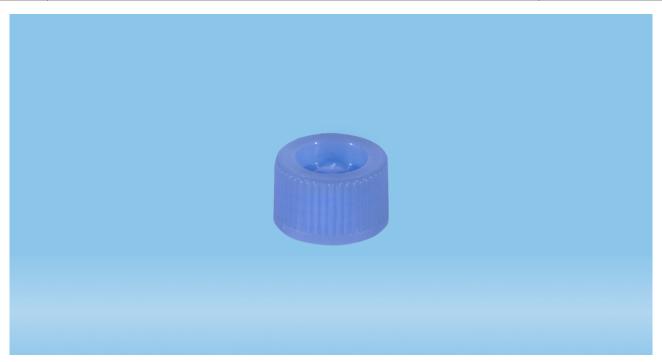

### **Product description**

Order number 65.177.040

Product description Screw cap, blue, suitable for tubes 82 x 13 mm, 1,000

piece(s)/bag

#### **Product characteristics**

Closure type screw cap

Suitable for tubes 82 x 13 mm

#### **Material & colours**

Product material High Density Polyethylene (HD-PE)

Colour of product blue