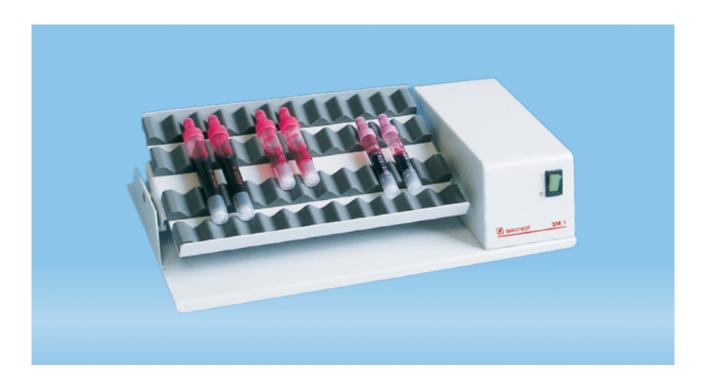

## **Product description**

Order number 90.180.200

Product description SARMIX® SM1, Rocking mixer, supply voltage: 230 V, 50

Hz - 60 Hz, for outpatient clinic, doctor's practice and

laboratory, with EU plug

#### **Product characteristics**

Design EU plug

Suitable for outpatient clinic, doctor's practice and laboratory

Power consumption during 4 W

operation

Frequency 50 Hz - 60 Hz

Size

Width of product 335 mm Length of product 189 mm