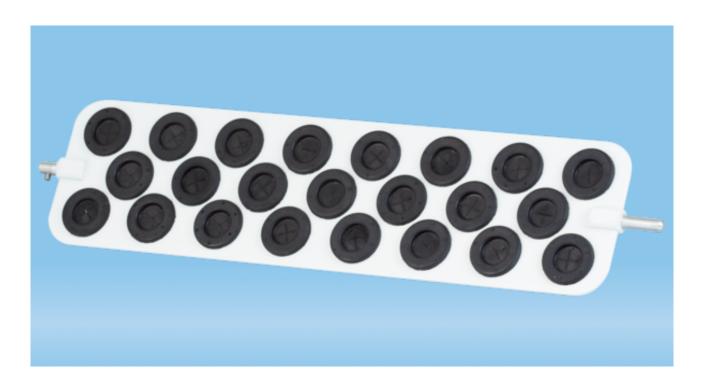

### **Product description**

Order number 92.180.610

Product description Plate rotor, for 23 tubes Ø 8?12 mm, for SARMIX® M 2000,

1 piece(s)/case

#### **Product characteristics**

Suitable for SARMIX® M 2000

Storage capacity 23