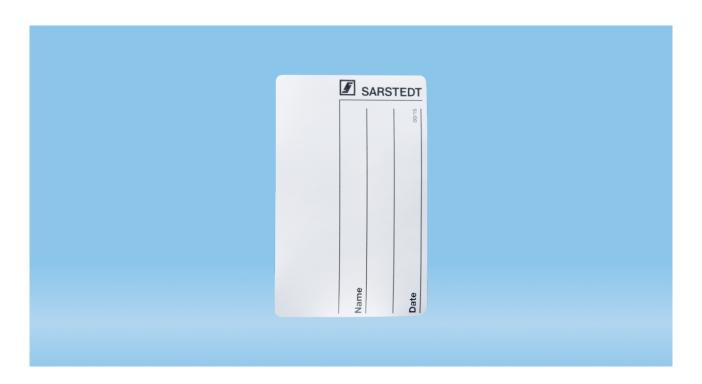

### **Product description**

Order number 84.1027.010

Product description Adhesive label, (LxW): 62 x 40 mm, material: paper, white,

label layout: Name + date, print: white/black, 5,000

piece(s)/roll

#### **Product characteristics**

Colour of print/label white/black

**Size** 

Width of product 40 mm Length of product 62 mm

**Material & colours** 

Product material paper Colour of product white

This is the current specification for this product. Sarstedt reserves the right to make changes, in full or in part, at any time without prior notification.