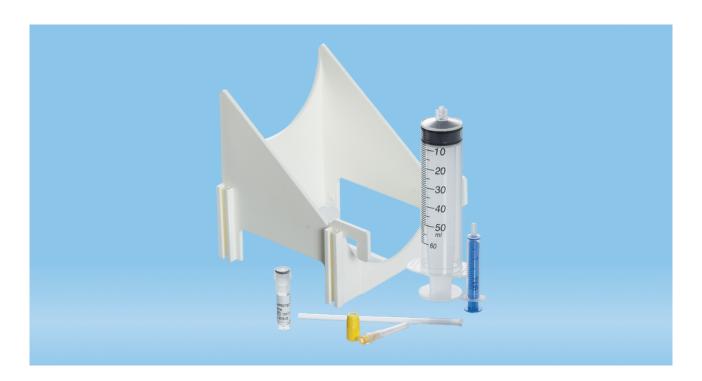

#### **Product description**

Order number 94.6001.094

Product description miniPERM®, Start-up support kit, accessories for

inoculation, sample collection and harvesting, for

miniPERM® bioreactor, not autoclavable, set components: 8 x disposable syringe 50 ml, 20 x disposable syringe 2 ml,

8 x filling tube, 20 x needle, 6 x septum cap, 1 x

miniPERM® stand, 1 piece(s)/bag