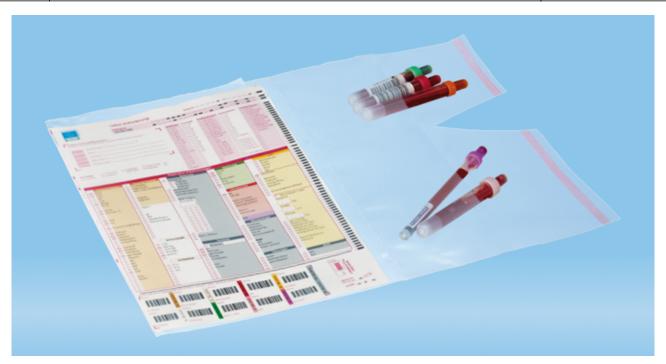

### **Product description**

Order number 86.974

Product description Mailing envelope, material: PE, transparent, (LxW): 440 x

320 mm, 300 piece(s)/case

#### **Product characteristics**

Absorbent liner no

**Size** 

Width of product 320 mm Length of product 440 mm

**Material & colours** 

Product material Polyethylene (PE)

Colour of product transparent

This is the current specification for this product. Sarstedt reserves the right to make changes, in full or in part, at any time without prior notification.