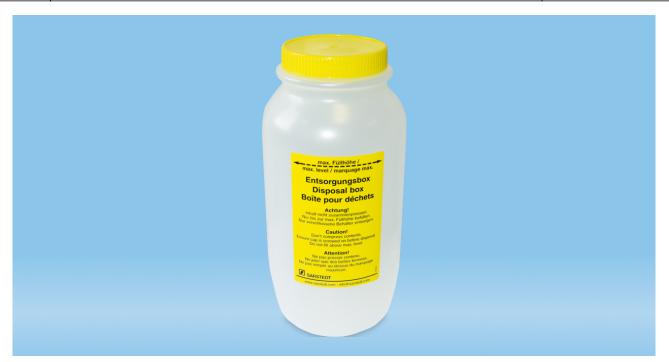

## **Product description**

| Order number        | 77.1515                                                          |
|---------------------|------------------------------------------------------------------|
| Product description | Disposal container, 2 I, transparent, label/print: yellow/black, |
|                     | material: PP, opening: round, height: 245 mm, flat cap, Ø of     |
|                     | cap: 82 mm, cap: yellow, 30 piece(s)/carton                      |