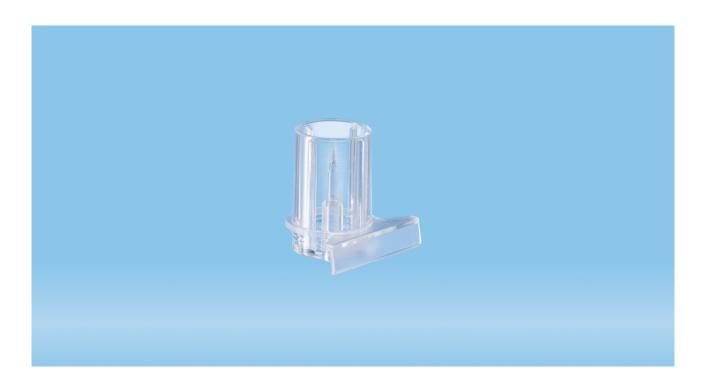

## **Product description**

Order number 14.1218

Product description Haemo-Diff®, with smear edge, for producing blood smears,

500 piece(s)/case

#### **Product characteristics**

Design with smear edge
Application Blood smear
Connection S-Monovette®

Size

Length of product 21 mm

**Material & colours** 

Product material Polystyrene (PS)
Colour of product transparent