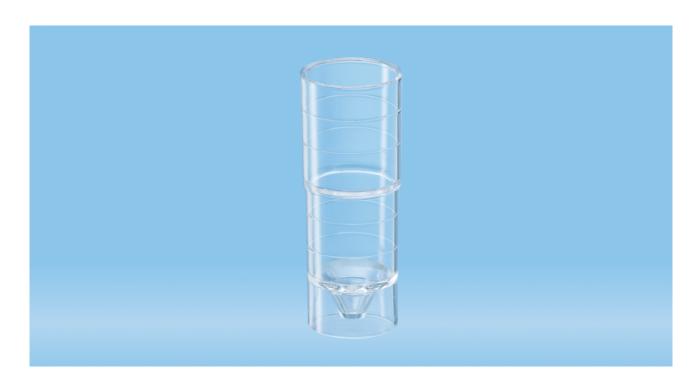

### **Product description**

Order number 73.646

Product description Sample tube, suitable for auto-analyzer, material: PS, 3.5

ml, (LxØ): 38 x 14 mm, transparent, 1,000 piece(s)/bag

### **Product characteristics**

Graduation no

Closure type push cap
Suitable for auto-analyzer
Base shape conical base

#### Size

Max. volume3.5 mlDiameter14 mmDiameter of opening8 mmHeight of product38 mmLength of product38 mm

This is the current specification for this product. Sarstedt reserves the right to make changes, in full or in part, at any time without prior notification.