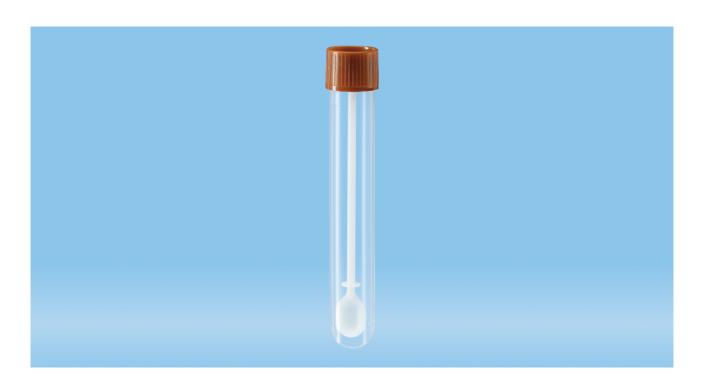

# Faeces tube, with spoon, screw cap, (LxØ): 101 x 16.5 mm, transparent

Page 1

### **Product description**

Order number 80.623.111

Product description Faeces tube, with spoon, transparent, screw cap, cap:

brown, (LxØ) without cap: 101 x 16.5 mm, 500 piece(s)/bag

#### **Product characteristics**

Closure type screw cap
Design spoon

Size

Diameter 16.5 mm
Length of product 107 mm
Length excluding cap 101 mm

### **Material & colours**

Colour of product transparent

Closure material High Density Polyethylene (HD-PE)

Colour of cap brown

Tube material Polypropylene (PP)

This is the current specification for this product. Sarstedt reserves the right to make changes, in full or in part, at any time without prior notification.