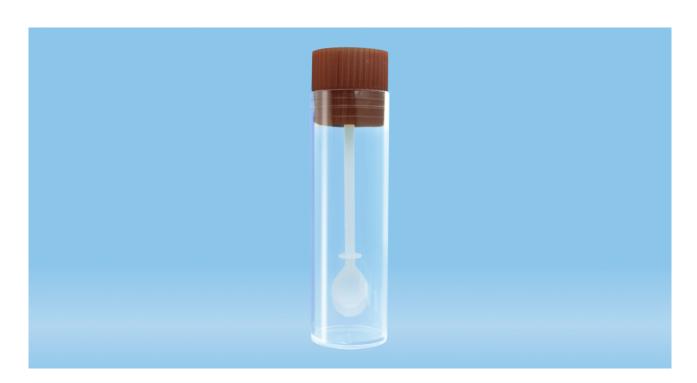

### **Product description**

Order number 80.620

Product description Faeces tube, with spoon, transparent, push cap, cap:

brown, (LxØ) without cap: 75 x 23.5 mm, 50 piece(s)/bag

#### **Product characteristics**

Closure type push cap Design spoon

Size

Diameter 23.5 mm
Length of product 87 mm
Length excluding cap 75 mm

#### **Material & colours**

Colour of product transparent

Closure material Low Density Polyethylene (LD-PE)

Colour of cap brown

Tube material Polystyrene (PS)

This is the current specification for this product. Sarstedt reserves the right to make changes, in full or in part, at any time without prior notification.