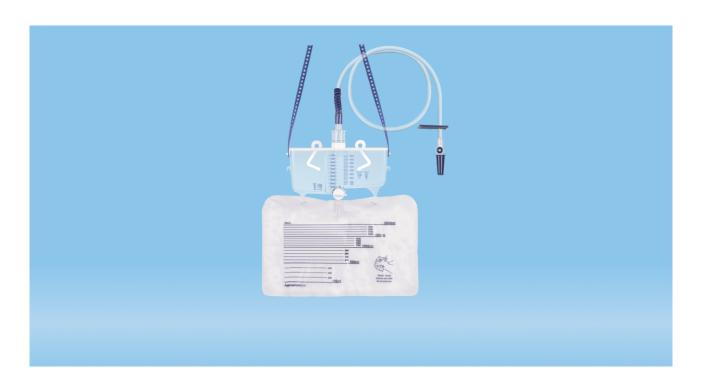

### **Product description**

Order number 74.5681.200

Product description Urine measuring system, 2 I, with anti-reflux valve,

exchange bag 2,000 ml, sterile, tube length: 120 cm, 1

piece(s)/blister

#### **Product characteristics**

Colour of print/label blue

Design exchange bag 2,000 ml

Application Urine drainage

Volume of work 500 ml Anti-reflux valve yes

**Size** 

Sample volume 2 l Max. volume 2 l

Diameter of tube 10.1 mm Length of tube 120 cm