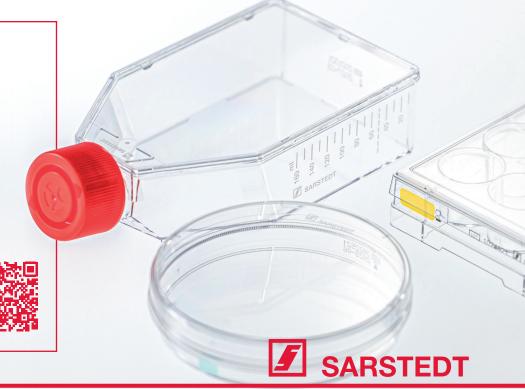

### Cell culture dishes

- ✓ SARSTEDT SUREGrip Outer ring enables a secure grip through haptic feedback
- ✓ Clear arrows on the base and lid for uniform positioning
- ✓ Gas exchange through air vents in the lid
- ✓ Safe stacking thanks to distinct rings
- ✓ Dishes in Ø 35 mm and Ø 60 mm with a grid for cloning experiments

### **Cell culture flasks**

- ✓ Accessible for pipettes and scrapers
- ✓ Large labelling fields
- Engraved and printed graduated scales
- ✓ Good stability with stacking rim
- ✓ Reduction of contamination risk due to angled neck and anti-drip rim

# **Cell culture plates**

- Alphanumerical labelling on the edge and between the wells for better orientation when filling
- ✓ Reduced risk of contamination when pipetting thanks to free-standing wells
- ✓ Secure hold due to non-slip side grids
- ✓ Transparent side walls allow visual inspection of the medium
- ✓ Integrated air vents and condensation rings in the lid for gas exchange and minimisation of evaporation