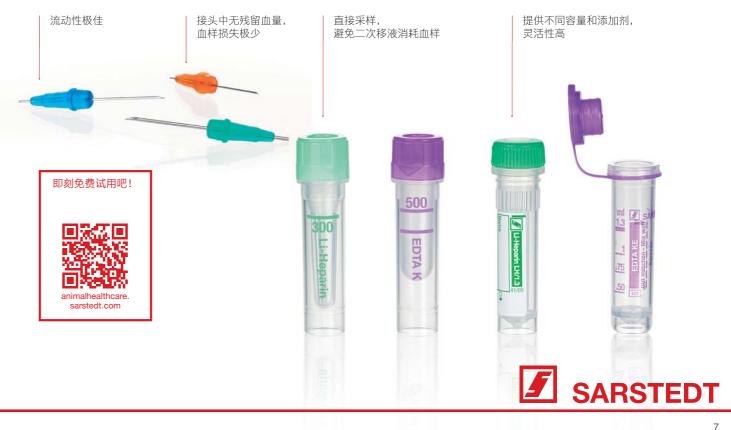

来到动物医院的患病宠物多种多样, 需求 • S-Monovette<sup>®</sup>——适用于大型宠物,可

• Multivette<sup>®</sup>——适用于小型宠物,只靠静

### S-Monovette<sup>®</sup> 单手操作的安全针头护套 预装有适配器,连接更可靠严密 可以通过观察 S-Monovette<sup>®</sup> 或软管( 使用 Safety- Multifly<sup>®</sup> 蝴蝶针)中是否 有回血,判断静脉穿刺是否成功。 EDTA K3E/1.6ml 提供适用于 1.2 - 4.5 ml 血量、添加有不同添 加剂的 S-Monovette<sup>®</sup>。 采用抽吸法温和采血。