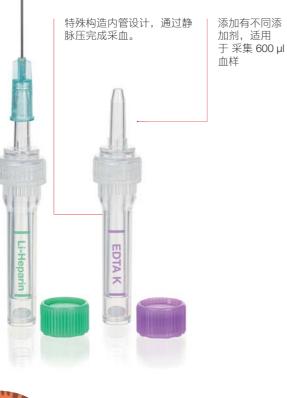

# 特别敏感的动 物,也能成功 采血

Multivette<sup>®</sup> 600 专为 600 µl **少量采血**设计制备。在几乎封 闭的状态下利用静脉压完成采血,整个采血过程轻松且温 和。

血样可以直接在 Multivette<sup>®</sup> 600 中进行离心,采血简单容 易,节省时间。

小内径的设计便于离心后移液,也可以进行密封后送往实 验室。

#### Multivette<sup>®</sup> 600

微型采血针与微量采 微量采血管适用于1.3ml采血,对于提醒较小的患病宠物 血管或 Microvette® 配合使用

"嘿,小伙伴们!我的女主人很担心,因为我已经不舒服好几天了。 兽医先给我抽了血,好检查原因。她给我用了一种特殊的针, 几乎不疼。我真的什么都没感觉到。

女主人也比平时轻松了很多。 肯定是因为特别快就抽完了,因为她见不得血....