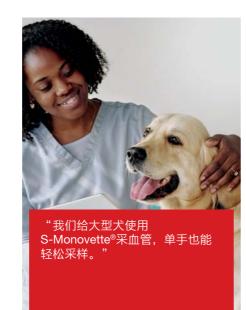

### 大型宠物,封闭采血

一切都特别轻松。

为医生用了新工具。

小幸运,一只拳师母犬

使用 S-Monovette<sup>®</sup> 采血系统,即可用两种方法进行封闭式 采血。抽吸法可以适应血流条件,实现温和采血。在血流 条件好的情况下,S-Monovette<sup>®</sup> 的双重采血设计也可以轻 松转换为真空采血。

#### 环保血液采集方案

与传统真空采血管相比, S-Monovette® 更加环保。

S-Monovette<sup>®</sup> 的显著优点是可以连续采 集多个血样,而无需将血样转移到其他样 品管中。不同的 S-Monovette<sup>®</sup> 中已预添 加了所需添加剂。

节省空间的产品设计和环保的包装,大大 降低了处理成本及材料损耗。

此外, 生产 S-Monovette<sup>®</sup> 所需要的材料 比市面上的真空采血管减少约三分之一。

### S-Monovette<sup>®</sup> 单手操作的安全针头护套 预装有适配器,连接更可靠严密 可以通过观察 S-Monovette<sup>®</sup> 或软管( 使用 Safety- Multifly<sup>®</sup> 蝴蝶针)中是否 有回血,判断静脉穿刺是否成功。 EDTA K3E/1.6ml 提供适用于 1.2 - 4.5 ml 血量、添加有不同添 加剂的 S-Monovette<sup>®</sup>。 采用抽吸法温和采血。