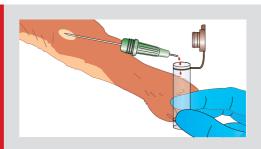

# 特别敏感的动 物,也能成功 采血

Multivette<sup>®</sup> 600 专为 600 µl **少量采血**设计制备。在几乎封 闭的状态下利用静脉压完成采血,整个采血过程轻松且温 和。

血样可以直接在 Multivette<sup>®</sup> 600 中进行离心,采血简单容 易,节省时间。

小内径的设计便于离心后移液,也可以进行密封后送往实 验室。

#### Multivette<sup>®</sup> 600

微型采血针与微量采 微量采血管适用于1.3ml采血,对于提醒较小的患病宠物 血管或 Microvette® 配合使用

"嘿,小伙伴们!我的女主人很担心,因为我已经不舒服好几天了。 兽医先给我抽了血,好检查原因。她给我用了一种特殊的针, 几乎不疼。我真的什么都没感觉到。

女主人也比平时轻松了很多。 肯定是因为特别快就抽完了,因为她见不得血....