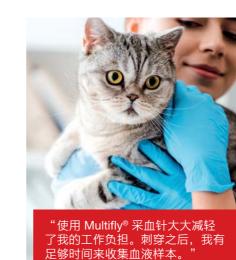

# 小型宠物,轻松采血

# 特别敏感的动 物,也能成功 采血

Multivette<sup>®</sup> 600 专为 600 µl **少量采血**设计制备。在几乎封 闭的状态下利用静脉压完成采血,整个采血过程轻松且温 和。

血样可以直接在 Multivette<sup>®</sup> 600 中进行离心,采血简单容 易,节省时间。

小内径的设计便于离心后移液,也可以进行密封后送往实 验室。

#### Multivette<sup>®</sup> 600

微型采血针与微量采 微量采血管适用于1.3ml采血,对于提醒较小的患病宠物 血管或 Microvette® 配合使用

"嘿,小伙伴们!我的女主人很担心,因为我已经不舒服好几天了。 兽医先给我抽了血,好检查原因。她给我用了一种特殊的针, 几乎不疼。我真的什么都没感觉到。

女主人也比平时轻松了很多。 肯定是因为特别快就抽完了,因为她见不得血....