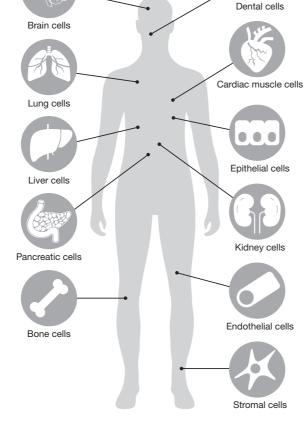

Find out more -List of cell types/cell lines successfully tested for spheroid formation with BIOFLOAT™