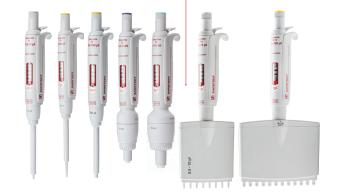

With the Sarpette<sup>®</sup> M product series, SARSTEDT has achieved the next stage in development and optimization of pipetting in daily use.

flexibly adjustable tip ejection

available as micro, macro and multi-channel pipette