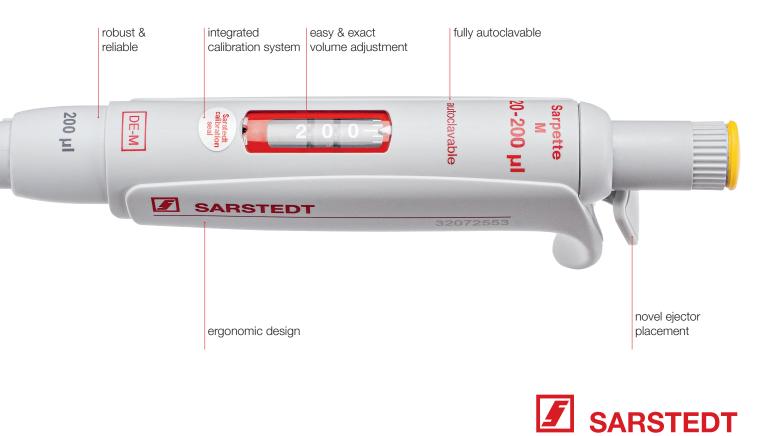

With the Sarpette<sup>®</sup> M product series, SARSTEDT has achieved the next stage in development and optimization of pipetting in daily use.

flexibly adjustable tip ejection

available as micro, macro and multi-channel pipette

**Try out** the new Sarpette<sup>®</sup> M for free and join those it has convinced!

Request trial device here []

Particularly ergonomic: the position of the ejector supports the natural flow of movement and allows you to work comfortably all day long.