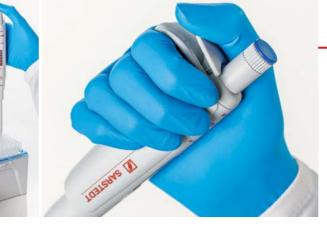

Particularly ergonomic: the position of the ejector supports the natural flow of movement and allows you to work comfortably all day long.