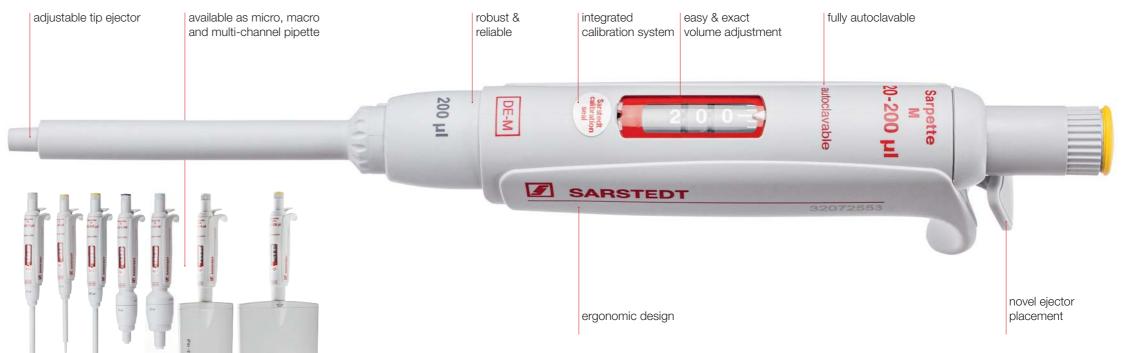

## FINALLY!

- ✓ Pipettor & pipette tip from a single source in proven SARSTEDT quality
- ✓ Perfectly shaped design for a particularly ergonomic workflow
- ✓ Extremely precise and high-quality workmanship
- √ Attractive price
- ✓ Available for immediate delivery
- ✓ Compatible with a variety of pipette tips

## Sarpette® M

Ergonomic design.
Precise. Compatible.