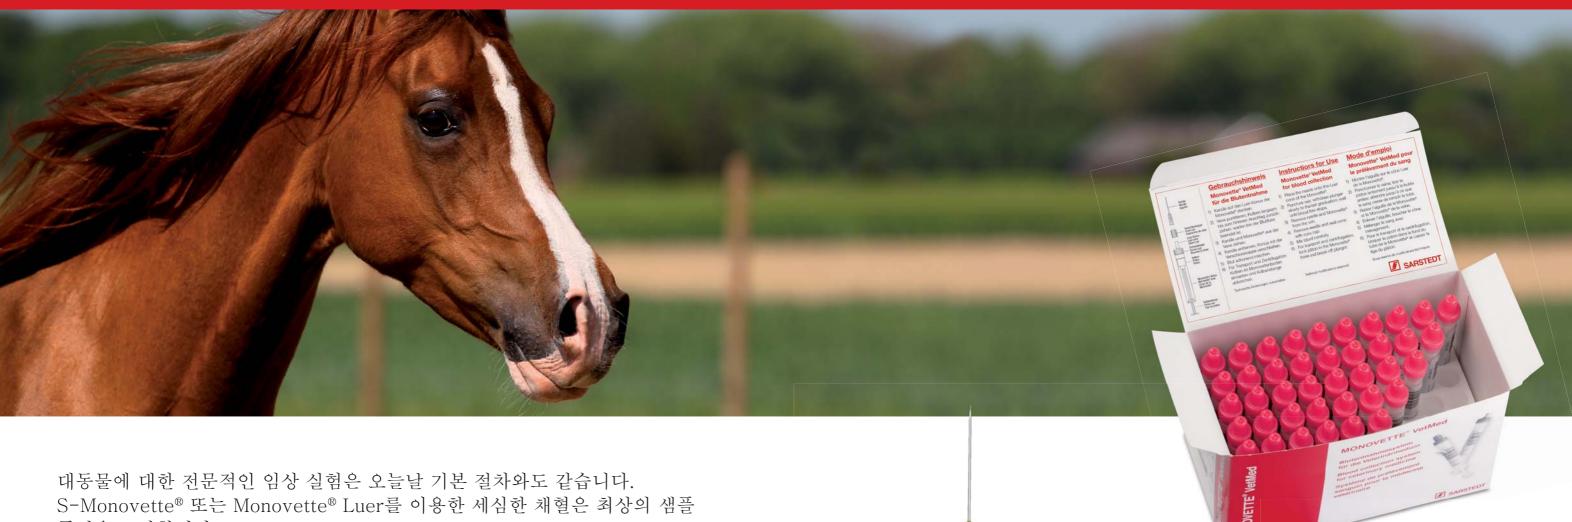

아니면 미리 준비된 마이크로 튜브에 점적하여 채혈하는 방법도 있습니다.

S-Monovette® 또는 Monovette® Luer를 이용한 세심한 채혈은 죄상의 샘플 품질을 보장합니다.

특히 말과 가축에 대해서는 안전한 샘플 채취와 편리한 샘플 취급을 도와주는 고유의 솔루션이 마련되어 있습니다.

이중 바코드 코딩된 Monovette® VetMed는 가축 분야의 공식적인 실험에서 명확하고 빠른 샘플 식별 기능을 제공합니다.