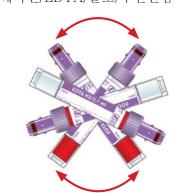

설명                                                                    | 포장/케이스 |
|-------|-------------|-----------------------------------------------------------------------|--------|
| J.mmA | 95.1720     | 운반용 케이스 360 x 310 x 275mm, 최대 100개 샘플용 블록 랙<br>D13 또는 D17 2개 포함       | 1      |
|       | 95.1720.011 | 운반용 케이스 270 x 170 x 215mm, 투명 뚜껑 포함, 바닥 옅은 회색, 50개 샘플용 블록 랙 D17 1개 포함 | 1      |

추가 운반 및 우편 시스템 옵션은 담당자 문의





20

### 메모

#### 바코드 라벨 표기 채취 순서\*

바코드 라인

#### 혈액 배양



구연산염



혈청/혈청 겔



혜파린/혜파린 겔



EDTA



불소 혈액

- \*면저 구연산염 튜브를 빼는 경우, 빈 튜브를 사전에 제거할 것을 권장합니다. \*CLSI standard H3-A6: "Procedures for the Collection of Diagnostic Blood Specimens by Venipuncture; Approved Standard Sixth Edition"에 따른 권장 사항

#### 샘플 취급

정확한 결과를 위해 올바 르게 채우십시오.



구연산염





EDTA



헤파린/EDTA/불소/구연산염



똑바로 세워서 응고:

<u>채혈 후</u> S-Monovette® 혈청/혈청 겔을 30분 똑바로 세워서 보관



#### 다음 주제에 대해서도 관심이 있을 수 있습니다...



주문 번호 453



주문 번호 219



주문 번호 412



주문 번호 419



주문 번호 458

## **SARSTEDT**



문의 사항이 있으신 경우 기꺼이 도와드리겠습니다!

당사 인터넷 사이트: www.sarstedt.com