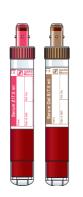

# 수의학

샘플 채취를 위한 종합 솔루션

채혈 • 소동물

채혈 • 소동물

개, 고양이 등 소동물에 대한 전문적인 임상 실험은 오늘날 수의학에서 흔한 일입니다. 소동물이든 대동물이든 Sarstedt는 제기되는 모든 문제에 대해 다양한 여건에 맞는 이상적인 솔루션을 제공합니다.

예를 들어 대형 견종을 대상으로 세심한 정맥 채혈을 실시할 때는 S-Monovette®이 완벽한 솔루션입니다.

아니면 미리 준비된 마이크로 튜브에 점적하여 채혈하는 방법도 있습니다.

S-Monovette® 또는 Monovette® Luer를 이용한 세심한 채혈은 죄상의 샘플 품질을 보장합니다.

특히 말과 가축에 대해서는 안전한 샘플 채취와 편리한 샘플 취급을 도와주는 고유의 솔루션이 마련되어 있습니다.

이중 바코드 코딩된 Monovette® VetMed는 가축 분야의 공식적인 실험에서 명확하고 빠른 샘플 식별 기능을 제공합니다.