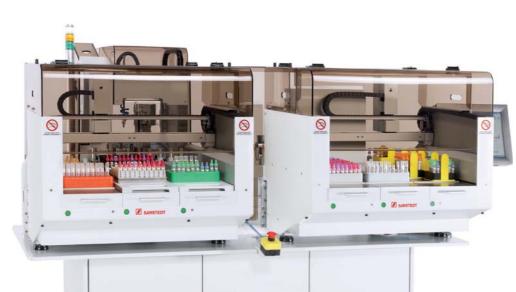

수의학에 최적화된 High Speed Sorter는 신속한 샘플 준비와 추후 보존까지 보장합니다.

**SARSTEDT** 

Sarstedt는 소형 포유류, 조류 및 파충류의 채혈 시 특히 까다로운 요건에 알맞은 다양한 솔루션을 제공합니다:

- 미세 바늘과 조합도 가능한 Microvette®
- 셀프 필링을 통해 간단하게 정맥 채혈이 가능한 Multivette 600®
- 미세 바늘과 조합한 미리 준비된 마이크로 튜브