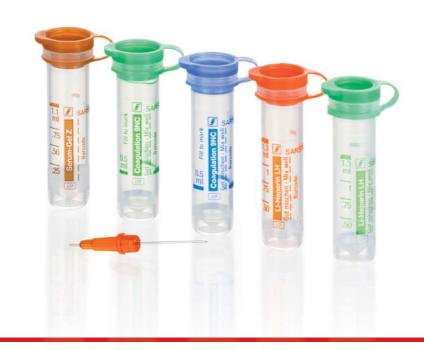

수의학에 최적화된 High Speed Sorter는 신속한 샘플 준비와 추후 보존까지 보장합니다.

**SARSTEDT** 

Sarstedt는 소형 포유류, 조류 및 파충류의 채혈 시 특히 까다로운 요건에 알맞은 다양한 솔루션을 제공합니다:

- 미세 바늘과 조합도 가능한 Microvette®
- 셀프 필링을 통해 간단하게 정맥 채혈이 가능한 Multivette 600®
- 미세 바늘과 조합한 미리 준비된 마이크로 튜브