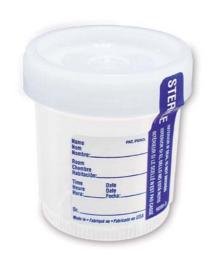

**SARSTEDT** 

분변 샘플 채취 소변 샘플 채취

편리한 샘플 튜브를 통해 충분한 양의 분변을 채취할 수 있습니다.

Sarstedt는 위생적인 소변 샘플 및 침전물을 얻기 위한 Urine Monovette® 외에도 소변 분석 시 다양한 요건을 충족할 수 있도록 세균학적 검사를 위한 스태빌라이저가 포함된 Urine Monovette®를 제공합니다.

Urine-Monovette®은 Luer 바늘과 조합하여 사용할 경우이동 없이 직접 방광천자를 수행하기에 아주 적합합니다. 이 제품 포트폴리오를 가장 적절하게 보완해줄 원뿔형소변 튜브 및 컨테이너와 같은 기본적인 제품도 구비하고 있습니다.