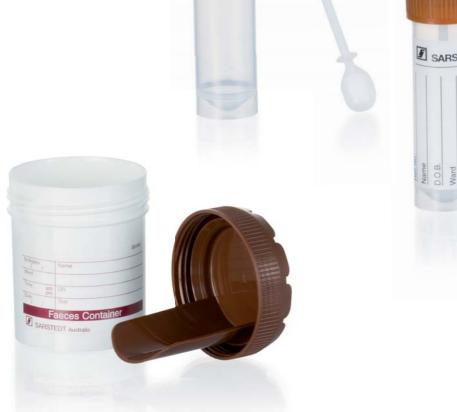

**SARSTEDT** 

분변 샘플 채취 소변 샘플 채취

편리한 샘플 튜브를 통해 충분한 양의 분변을 채취할 수 있습니다.

Sarstedt는 위생적인 소변 샘플 및 침전물을 얻기 위한 Urine Monovette® 외에도 소변 분석 시 다양한 요건을 충족할 수 있도록 세균학적 검사를 위한 스태빌라이저가 포함된 Urine Monovette®를 제공합니다.

Urine-Monovette®은 Luer 바늘과 조합하여 사용할 경우이동 없이 직접 방광천자를 수행하기에 아주 적합합니다. 이 제품 포트폴리오를 가장 적절하게 보완해줄 원뿔형소변 튜브 및 컨테이너와 같은 기본적인 제품도 구비하고 있습니다.