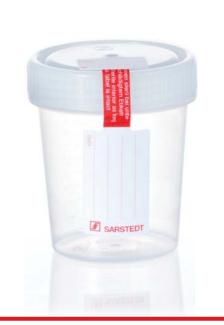

**SARSTEDT** 

분변 샘플 채취 소변 샘플 채취

편리한 샘플 튜브를 통해 충분한 양의 분변을 채취할 수 있습니다.

Sarstedt는 위생적인 소변 샘플 및 침전물을 얻기 위한 Urine Monovette® 외에도 소변 분석 시 다양한 요건을 충족할 수 있도록 세균학적 검사를 위한 스태빌라이저가 포함된 Urine Monovette®를 제공합니다.

Urine-Monovette®은 Luer 바늘과 조합하여 사용할 경우이동 없이 직접 방광천자를 수행하기에 아주 적합합니다. 이 제품 포트폴리오를 가장 적절하게 보완해줄 원뿔형소변 튜브 및 컨테이너와 같은 기본적인 제품도 구비하고 있습니다.