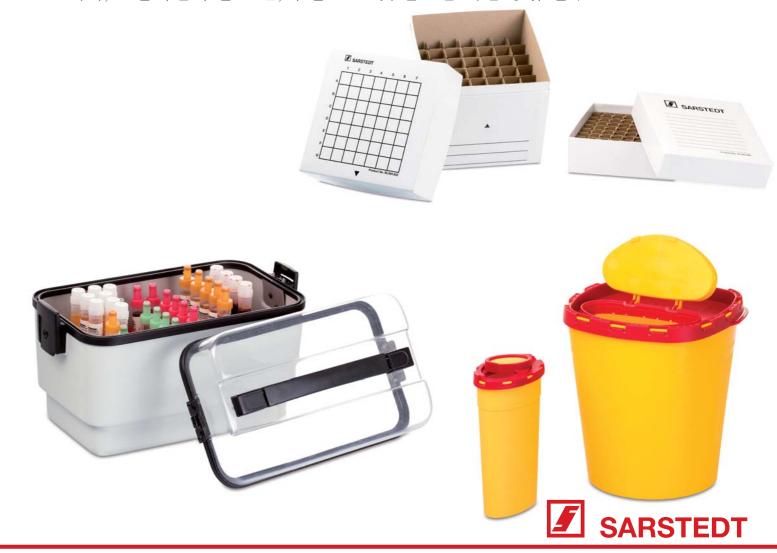

흡인물 및 뇌척수액과 같은 특수한 샘플 물질에는 최적의 연구실 결과를 보장할 수 있는 적합한 컨테이너를 사용해야 합니다.

폐기, 효율적인 샘플 보관, 샘플 보존 및 운반을 위한 종합 솔루션.