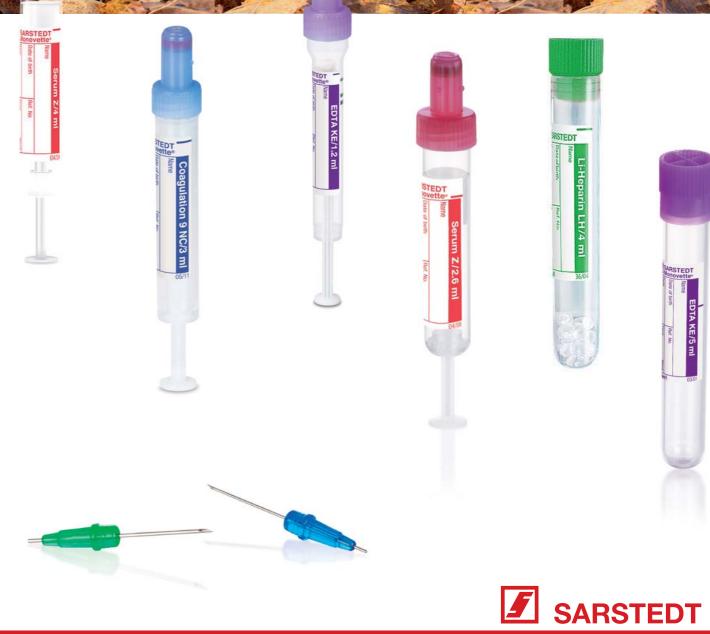

아니면 미리 준비된 마이크로 튜브에 점적하여 채혈하는 방법도 있습니다.

S-Monovette® 또는 Monovette® Luer를 이용한 세심한 채혈은 죄상의 샘플 품질을 보장합니다.

특히 말과 가축에 대해서는 안전한 샘플 채취와 편리한 샘플 취급을 도와주는 고유의 솔루션이 마련되어 있습니다.

이중 바코드 코딩된 Monovette® VetMed는 가축 분야의 공식적인 실험에서 명확하고 빠른 샘플 식별 기능을 제공합니다.

수의학에 최적화된 High Speed Sorter는 신속한 샘플 준비와 추후 보존까지 보장합니다.

**SARSTEDT** 

Sarstedt는 소형 포유류, 조류 및 파충류의 채혈 시 특히 까다로운 요건에 알맞은 다양한 솔루션을 제공합니다:

- 미세 바늘과 조합도 가능한 Microvette®
- 셀프 필링을 통해 간단하게 정맥 채혈이 가능한 Multivette 600®
- 미세 바늘과 조합한 미리 준비된 마이크로 튜브