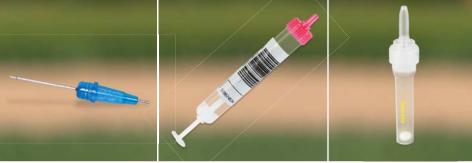

# 수의학

샘플 채취를 위한 종합 솔루션

채혈 • 소동물

채혈 • 소동물

개, 고양이 등 소동물에 대한 전문적인 임상 실험은 오늘날 수의학에서 흔한 일입니다. 소동물이든 대동물이든 Sarstedt는 제기되는 모든 문제에 대해 다양한 여건에 맞는 이상적인 솔루션을 제공합니다.

예를 들어 대형 견종을 대상으로 세심한 정맥 채혈을 실시할 때는 S-Monovette®이 완벽한 솔루션입니다.

아니면 미리 준비된 마이크로 튜브에 점적하여 채혈하는 방법도 있습니다.

S-Monovette® 또는 Monovette® Luer를 이용한 세심한 채혈은 죄상의 샘플 품질을 보장합니다.

특히 말과 가축에 대해서는 안전한 샘플 채취와 편리한 샘플 취급을 도와주는 고유의 솔루션이 마련되어 있습니다.

이중 바코드 코딩된 Monovette® VetMed는 가축 분야의 공식적인 실험에서 명확하고 빠른 샘플 식별 기능을 제공합니다.