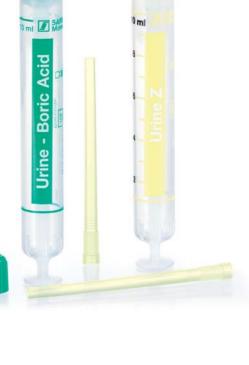

**SARSTEDT** 

분변 샘플 채취 소변 샘플 채취

편리한 샘플 튜브를 통해 충분한 양의 분변을 채취할 수 있습니다.

Sarstedt는 위생적인 소변 샘플 및 침전물을 얻기 위한 Urine Monovette® 외에도 소변 분석 시 다양한 요건을 충족할 수 있도록 세균학적 검사를 위한 스태빌라이저가 포함된 Urine Monovette®를 제공합니다.

Urine-Monovette®은 Luer 바늘과 조합하여 사용할 경우이동 없이 직접 방광천자를 수행하기에 아주 적합합니다. 이 제품 포트폴리오를 가장 적절하게 보완해줄 원뿔형소변 튜브 및 컨테이너와 같은 기본적인 제품도 구비하고 있습니다.