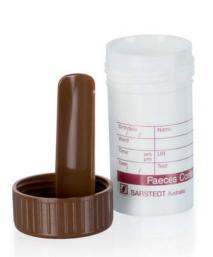

**SARSTEDT** 

분변 샘플 채취 소변 샘플 채취

편리한 샘플 튜브를 통해 충분한 양의 분변을 채취할 수 있습니다.

Sarstedt는 위생적인 소변 샘플 및 침전물을 얻기 위한 Urine Monovette® 외에도 소변 분석 시 다양한 요건을 충족할 수 있도록 세균학적 검사를 위한 스태빌라이저가 포함된 Urine Monovette®를 제공합니다.

Urine-Monovette®은 Luer 바늘과 조합하여 사용할 경우이동 없이 직접 방광천자를 수행하기에 아주 적합합니다. 이 제품 포트폴리오를 가장 적절하게 보완해줄 원뿔형소변 튜브 및 컨테이너와 같은 기본적인 제품도 구비하고 있습니다.