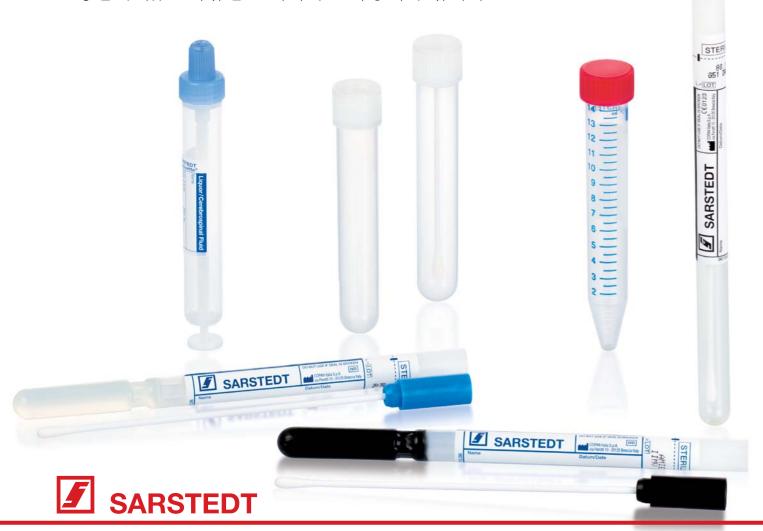

흡인물 및 뇌척수액과 같은 특수한 샘플 물질에는 최적의 연구실 결과를 보장할 수 있는 적합한 컨테이너를 사용해야 합니다.

폐기, 효율적인 샘플 보관, 샘플 보존 및 운반을 위한 종합 솔루션.