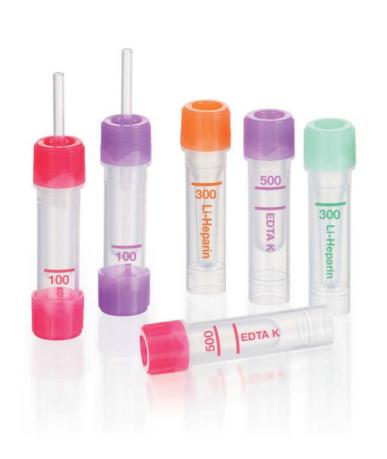

수의학에 최적화된 High Speed Sorter는 신속한 샘플 준비와 추후 보존까지 보장합니다.

**SARSTEDT** 

Sarstedt는 소형 포유류, 조류 및 파충류의 채혈 시 특히 까다로운 요건에 알맞은 다양한 솔루션을 제공합니다:

- 미세 바늘과 조합도 가능한 Microvette®
- 셀프 필링을 통해 간단하게 정맥 채혈이 가능한 Multivette 600®
- 미세 바늘과 조합한 미리 준비된 마이크로 튜브