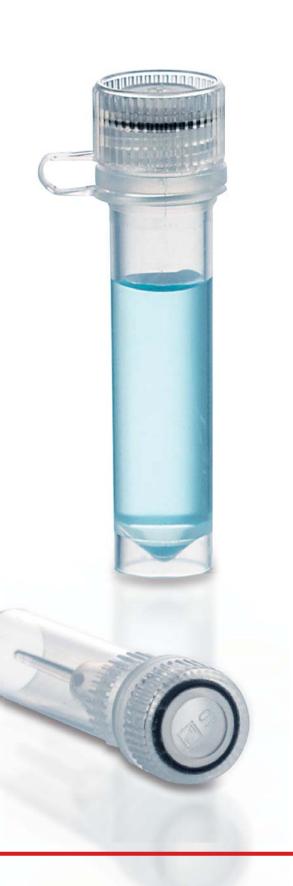

## スクリューキャップマイクロチューブ

ザルスタットは40年以上も前に、当時としては画期的であったスクリューキャップマイク ロチューブの生産を開始しました。現在ではこの製品は検査・研究分野において必要不可 欠なものとなっています。

スクリューキャップマイクロチューブは、安定したポリプロピレンチューブとO-リング付 キャップの組み合わせによって実用性が向上し、色々な用途に使用できる仕様となってい ます。このチューブは遠心分離用としても使用することが可能で、貴重なヌクレオチオド や酵素・バッファー等の輸送や保存にも幅広く使用できます。

0.5-2.0mlの容量、形状やカラーなど多くのバリエーションを誇るチューブやキャップ、 また清浄度レベルには4段階あり、様々な要望にお応えできる適切なソリューションを提 供します。

Your Sarstedt Team

クリーンルーム内で自動化された製造工程は、品質認証基準"PCR Performance Tested"と"Biosphere® plus"の前提条件となっています。

ザルスタットでは1995年以来、分析時に高い再現性を実現するため、使用目的に応じた品質の製品を提供しています。ラボにおいて常に必要となる条件を満たすため、これらの認証基準は最新の研究状況に合わせて継続的に更新されます。

#### 安全な保存 - 最高の信頼性

精巧な成型・柔軟性のあるO-リングによって、スクリューキャップのシーリン グを確実に行います。放射性・感染性を持つサンプルや高価なサンプルなどを長 期保存する際や熱負荷のある環境下でも、この信頼の気密性によって保護されま す。

#### 実用的なギザ加工 - 容易なハンドリング

このチューブと専用ラックのギザ加工がかみ合う構造により、スクリューキャッ プを片手での開閉することができます。この便利な機能をぜひお試し下さい。 感染性や放射性を持つ物質を取り扱う場合でも、サンプルとの直接接触は生じま せん。