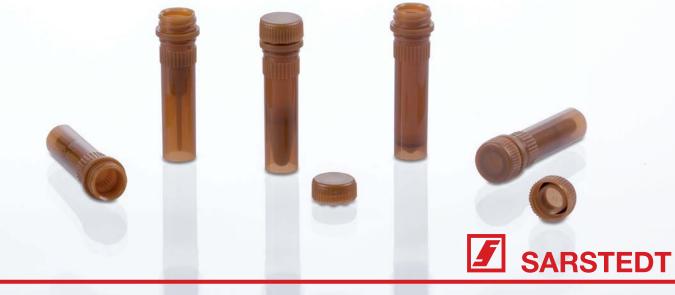

#### 遮光チューブ(茶色) - 光からの保護に

遮光タイプのチューブは蛍光色素を含んだビタミンや酵素、抗体など感光性物質の保存に適しています。 茶色のチューブ壁がUVや分析装置の光から感光性サンプルを保護します。製品の特徴は下記のとおりです。

- 遮光 90%以上の紫外線カット
- 自立型 ラボベンチの上で安全にハンドリング
- ギザ付き スペシャルラックを使用すると、片手で開閉できます
- スクリューキャップ お好きなカラーキャップ(別売) で識別できます

#### オーダーインフォメーション - 遮光タイプ

| Art. No.   | 容量     | 包装単位(袋 / 箱) |
|------------|--------|-------------|
| 72.730.004 | 0.5 ml | 500 / 5,000 |
| 72.703.004 | 1.5 ml | 500 / 1,000 |
| 72.609.003 | 2.0 ml | 500 / 5,000 |