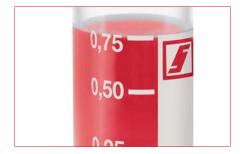

#### 目盛・書込みスペース付きスクリューキャップマイクロチューブ

一目で識別できるように目盛・書込みスペース付のタイプも用意しています。スピーディーな容量確認にも便利です。