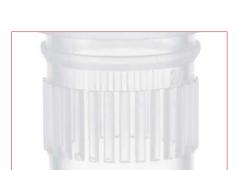

#### 実用的なギザ加工 - 容易なハンドリング

このチューブと専用ラックのギザ加工がかみ合う構造により、スクリューキャッ プを片手での開閉することができます。この便利な機能をぜひお試し下さい。 感染性や放射性を持つ物質を取り扱う場合でも、サンプルとの直接接触は生じま せん。