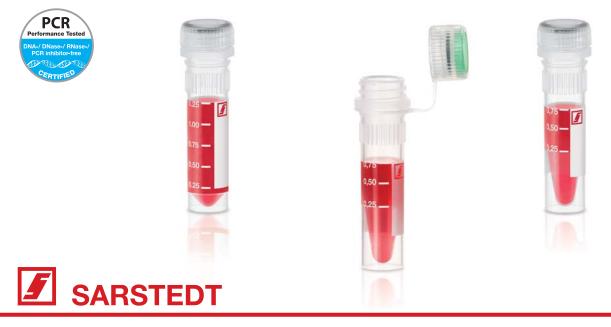

# **Screw Cap Micro Tubes**

輸送・保存・サンプル調製に

## スクリューキャップマイクロチューブ

ザルスタットは40年以上も前に、当時としては画期的であったスクリューキャップマイク ロチューブの生産を開始しました。現在ではこの製品は検査・研究分野において必要不可 欠なものとなっています。

スクリューキャップマイクロチューブは、安定したポリプロピレンチューブとO-リング付 キャップの組み合わせによって実用性が向上し、色々な用途に使用できる仕様となってい ます。このチューブは遠心分離用としても使用することが可能で、貴重なヌクレオチオド や酵素・バッファー等の輸送や保存にも幅広く使用できます。

0.5-2.0mlの容量、形状やカラーなど多くのバリエーションを誇るチューブやキャップ、 また清浄度レベルには4段階あり、様々な要望にお応えできる適切なソリューションを提 供します。

Your Sarstedt Team

クリーンルーム内で自動化された製造工程は、品質認証基準"PCR Performance Tested"と"Biosphere® plus"の前提条件となっています。

ザルスタットでは1995年以来、分析時に高い再現性を実現するため、使用目的に応じた品質の製品を提供しています。ラボにおいて常に必要となる条件を満たすため、これらの認証基準は最新の研究状況に合わせて継続的に更新されます。

"Biosphere® plus" 品質のスクリューキャップマイクロチューブはDNA分析・法医学・検査などの場面で、誤った結果に陥る ことを未然に防ぎます。また "PCR Performance Tested" 品質のアイテムは、PCR試薬やバッファー、プラスミドなどの保存 に適しています。

第三者機関による定期的な製品試験では、品質基準が厳格に守られていることが確認できます。またロットごとにBatch Certificateを当社のウェブページからダウンロードすることができます。

#### PCR Performance Tested - ザルスタットのスタンダードな品質・清浄基準

核酸を使用する工程 (qPCR、PCR、精製、保存など) に必要な条件・要望に考慮して 開発されました。この品質レベルの製品は、そのまま接核酸分析に安心してご使用い ただけます。

PCR Performance Tested 認証製品は第三者機関によって認定される以下の品質 基準を満たしています。

✓ DNA-free ✓ DNase/RNase-free ✓ PCR inhibitor-free