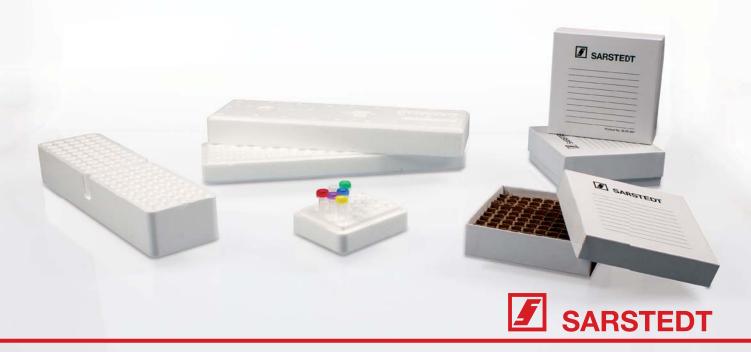

#### ストレージボックス - 紙製

スクリューキャップマイクロチューブを遮光状態で保存することができます。100穴・81穴のタイプがあり、フタは書込み可能なので、内容物が一目でわかるように整理ができます。耐湿性のラミネートされた耐冷紙から作られており、-80℃で長期間の安定した保存を可能にします。

#### オーダーインフォメーション - ストレージボックス(材質:紙)

| Art. No.  | フォーマット         | 適合チューブ       | W(mm) | L(mm) | H(mm) |
|-----------|----------------|--------------|-------|-------|-------|
| 95.64.923 | 100穴 / 10 x 10 | 0.5 ml       | 135   | 135   | 34    |
| 95.64.997 | 100穴 / 10 x 10 | 1.5 / 2.0 ml | 135   | 135   | 45    |
| 95.64.981 | 81穴 / 9 x 9    | 1.5 / 2.0 ml | 135   | 135   | 45    |

#### スチロフォーム製ストレージボックス

断熱性があり、温度変化に敏感な試薬やサンプルの保存にお勧めしています。スクリューキャップマイクロチューブ20本を収容可能な小型のものは、実験台の上ではスタンドとしても使用することもできます。

#### オーダーインフォメーション - 1.5ml / 2.0mlチューブ用スチロフォーム製ストレージボックス

| Art. No.  | フォーマット        | フタ                                                                                                                                                                                                                                                                                                                                                                                                                                                                                                                                                                                                                                                                                                                                                                                                                                                                                                                                                                                                                                                                                                                                                                                                                                                                                                                                                                                                                                                                                                                                                                                                                                                                                                                                                                                                                                                                                                                                                                                                                                                                                                                                   | W(mm) | L(mm) | H(mm) |
|-----------|---------------|--------------------------------------------------------------------------------------------------------------------------------------------------------------------------------------------------------------------------------------------------------------------------------------------------------------------------------------------------------------------------------------------------------------------------------------------------------------------------------------------------------------------------------------------------------------------------------------------------------------------------------------------------------------------------------------------------------------------------------------------------------------------------------------------------------------------------------------------------------------------------------------------------------------------------------------------------------------------------------------------------------------------------------------------------------------------------------------------------------------------------------------------------------------------------------------------------------------------------------------------------------------------------------------------------------------------------------------------------------------------------------------------------------------------------------------------------------------------------------------------------------------------------------------------------------------------------------------------------------------------------------------------------------------------------------------------------------------------------------------------------------------------------------------------------------------------------------------------------------------------------------------------------------------------------------------------------------------------------------------------------------------------------------------------------------------------------------------------------------------------------------------|-------|-------|-------|
| 95.1439   | 100本 / 5 x 20 | なし                                                                                                                                                                                                                                                                                                                                                                                                                                                                                                                                                                                                                                                                                                                                                                                                                                                                                                                                                                                                                                                                                                                                                                                                                                                                                                                                                                                                                                                                                                                                                                                                                                                                                                                                                                                                                                                                                                                                                                                                                                                                                                                                   | 390   | 80    | 50    |
| 95.64.249 | 100本 / 5 x 20 | ✓                                                                                                                                                                                                                                                                                                                                                                                                                                                                                                                                                                                                                                                                                                                                                                                                                                                                                                                                                                                                                                                                                                                                                                                                                                                                                                                                                                                                                                                                                                                                                                                                                                                                                                                                                                                                                                                                                                                                                                                                                                                                                                                                    | 340   | 100   | 65    |
| 95.64.253 | 20本 / 5 x 4   | <ul> <li>Image: A second s</li></ul> | 100   | 85    | 65    |