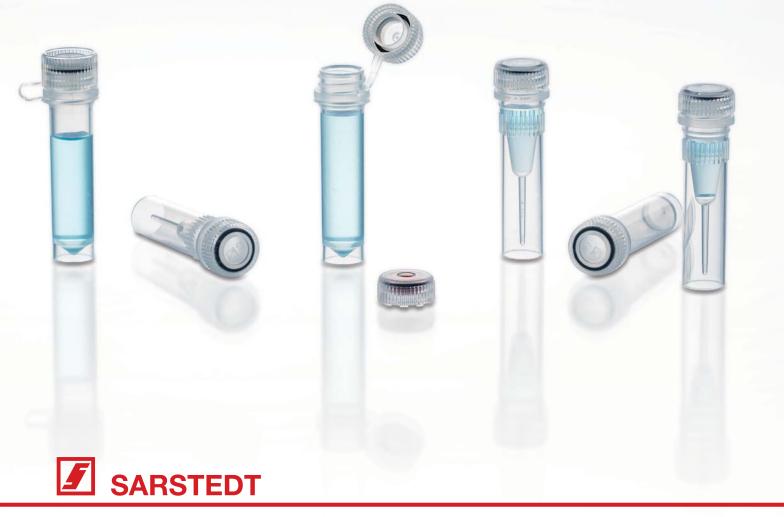

# **Screw Cap Micro Tubes**

輸送・保存・サンプル調製に

## スクリューキャップマイクロチューブ

ザルスタットは40年以上も前に、当時としては画期的であったスクリューキャップマイク ロチューブの生産を開始しました。現在ではこの製品は検査・研究分野において必要不可 欠なものとなっています。

スクリューキャップマイクロチューブは、安定したポリプロピレンチューブとO-リング付 キャップの組み合わせによって実用性が向上し、色々な用途に使用できる仕様となってい ます。このチューブは遠心分離用としても使用することが可能で、貴重なヌクレオチオド や酵素・バッファー等の輸送や保存にも幅広く使用できます。

0.5-2.0mlの容量、形状やカラーなど多くのバリエーションを誇るチューブやキャップ、 また清浄度レベルには4段階あり、様々な要望にお応えできる適切なソリューションを提 供します。

Your Sarstedt Team

クリーンルーム内で自動化された製造工程は、品質認証基準"PCR Performance Tested"と"Biosphere® plus"の前提条件となっています。

ザルスタットでは1995年以来、分析時に高い再現性を実現するため、使用目的に応じた品質の製品を提供しています。ラボにおいて常に必要となる条件を満たすため、これらの認証基準は最新の研究状況に合わせて継続的に更新されます。

#### ループ付きスクリューキャップ

スクリューキャップとマイクロチューブの取り違え防止に、ループ付きのスクリューキャップをご用意しております。 マイクロチューブのひっかけ部分に、キャップのリング部分を差し込んで使用して下さい。