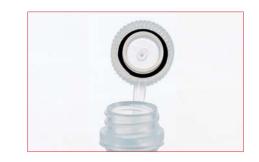

#### 安全な保存 - 最高の信頼性

精巧な成型・柔軟性のあるO-リングによって、スクリューキャップのシーリン グを確実に行います。放射性・感染性を持つサンプルや高価なサンプルなどを長 期保存する際や熱負荷のある環境下でも、この信頼の気密性によって保護されま す。