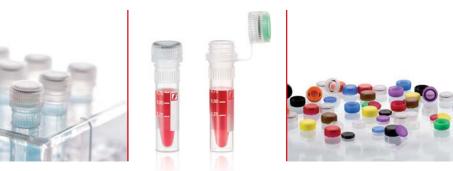

#### カラーコーディング - バリエーションの広がり

様々な色のスクリューキャップとループキャップ用カラーインサートを使えばラ ベリングの幅が広がり、キットやサンプル保存の際に識別を容易に行うことがで きます。

#### カラースクリューキャップ

これらのチューブは別売のカラースクリューキャップと組み合わせることにより、マーキングやサンプルの識別が容易になり ます。ナチュラルも含めて11色のバリエーションがあります。 また各色100個毎に包装したミックスタイプの製品も用意しています。