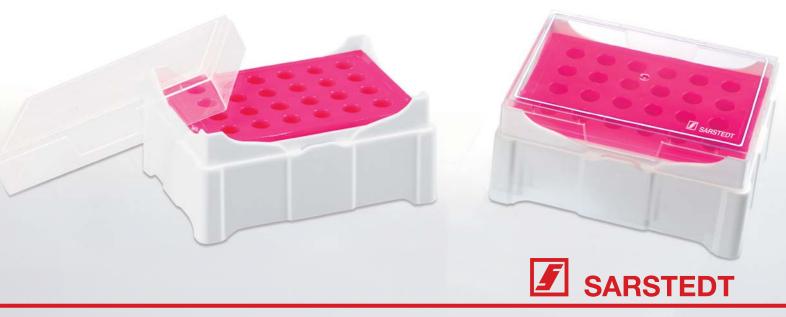

#### ストレージボックス(材質:PP)

1.5 / 2.0ml マイクロチューブの保存用に、-90℃までの長期保存に適した耐冷性の高いハイグレードのポリプロピレン製ボックスを用意しております。

特徴は下記の通り

- ヒンジ式・ヒンジ無しのフタ 用途に合わせてお選び下さい
- ボックスには英数字マーキング サンプルを一目で識別
- オートクレーブ可能 クリーニングが簡単で衛生的(121℃、20min.)
- -90℃までの保存が可能
- 6色 スピーディーな識別が可能

#### ヒンジ無しタイプ

#### ヒンジ式タイプ

- サイズ: 130 mm x 130 mm x 45 mm (W x L x H)
- 81穴
- フォーマット 9 x 9

- サイズ: 150 mm x 140 mm x 55 mm (W x L x H)

- 100穴
- フォーマット 10 x 10

#### オーダーインフォメーション - ストレージボックス(材質:PP)

| カラ    | -                     | ヒンジ無しタイプ   | ヒンジ式タイプ    | 包装単位(包 / 箱) |
|-------|-----------------------|------------|------------|-------------|
| ナチュラル | and the second second | 93.876     | 93.877     | 5 / 20      |
| ピンク   | and the second second | 93.876.281 | 93.877.210 | 5 / 20      |
| オレンジ  | and the second second | 93.876.381 | 93.877.310 | 5 / 20      |
| 黄     |                       | 93.876.481 | 93.877.410 | 5 / 20      |
| 緑     | and the second second | 93.876.581 | 93.877.510 | 5 / 20      |
| 青     | and the second        | 93.876.681 | 93.877.610 | 5 / 20      |