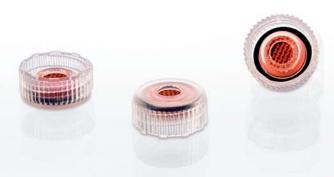

#### カラーコーディング - バリエーションの広がり

様々な色のスクリューキャップとループキャップ用カラーインサートを使えばラ ベリングの幅が広がり、キットやサンプル保存の際に識別を容易に行うことがで きます。

#### カラースクリューキャップ

これらのチューブは別売のカラースクリューキャップと組み合わせることにより、マーキングやサンプルの識別が容易になり ます。ナチュラルも含めて11色のバリエーションがあります。 また各色100個毎に包装したミックスタイプの製品も用意しています。