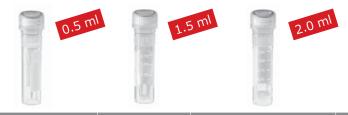

0.5-2.0mlの容量、形状やカラーなど多くのバリエーションを誇るチューブやキャップ、 また清浄度レベルには4段階あり、様々な要望にお応えできる適切なソリューションを提 供します。

Your Sarstedt Team

クリーンルーム内で自動化された製造工程は、品質認証基準"PCR Performance Tested"と"Biosphere® plus"の前提条件となっています。

ザルスタットでは1995年以来、分析時に高い再現性を実現するため、使用目的に応じた品質の製品を提供しています。ラボにおいて常に必要となる条件を満たすため、これらの認証基準は最新の研究状況に合わせて継続的に更新されます。

#### 3種類の容量 - 幅広い用途に

0.5 - 2.0 mlの3種類の容量、目盛付きタイプなどのバリエーションを用意しています。

0.5mlタイプは蒸発によるサンプルロスがほとんど出ません。2.0mlタイプはバッファー・添加剤・培地など、多めに保存が必要なサンプルに適しています。 各メーカーのコンパクトタイプの遠心分離機で使用することができます。 また、ほとんどのラックや保存システムにも対応しています。