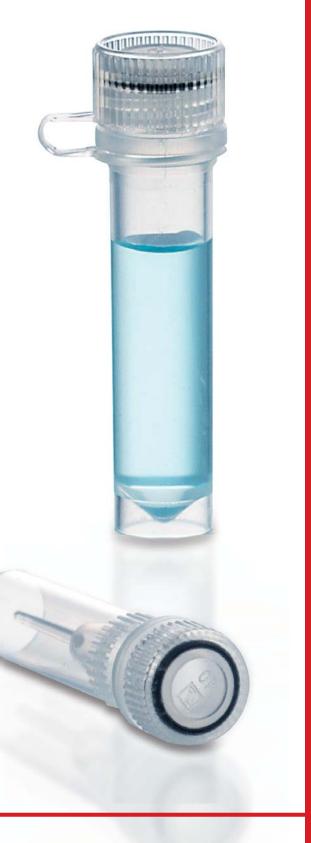

Резьбовая крышка повышенной надёжности с уплотнительным кольцом в сочетании с прочной полипропиленовой пробиркой расширяет возможности их применения. Данные пробирки идеально подходят для центрифугирования, транспортировки и хранения высококачественных синтезированных олигонуклеотидов, ферментов и буферов.

Предлагая микропробирки объёмом от 0,5 до 2,0 мл, множество вариантов форм пробирок и крышек, а также четыре степени чистоты высокого уровня, компания SARSTEDT предлагает подходящие решения для любых требований.

#### Плотное закрытие – максимальная надёжность

Точная резьба и гибкое уплотнительное кольцо обеспечивают особую надёжность закрывания наших резьбовых микропробирок. Благодаря такой герметизации они подходят для дозирования радиоактивных, инфекционных и дорогостоящих субстанций, а также в качестве сосуда для реакций с термической нагрузкой и для долговременного хранения.

#### Практичное рифление – простота в обращении

Продуманное рифление верхней части пробирки и специальных штативов позволяет закрывать микропробирки одной рукой. Такое удобство обращения особенно важно для применений, где должен исключаться контакт с пробой, например, при работе с инфекционными или радиоактивными веществами.