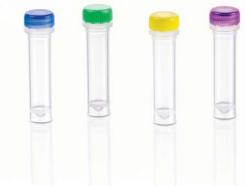

#### Цветные резьбовые крышки

Все резьбовые микропробирки SARSTEDT могут комбинироваться с предлагаемыми отдельно цветными резьбовыми крышками, облегчающими маркировку и идентификацию проб. Помимо резьбовых прозрачных крышек предлагаются также 11 различных цветов, которые можно заказывать практичным набором по 100 крышек каждого цвета.

#### Информация для заказа – цветные резьбовые крышки

| № для<br>заказа | Цве        | т                                                                                                                                                                                                                                                                                                                                                                                                                                                                                                                                                                                                                                                                                                                                                                                                                                                                                                                                                                                                                                                                                                                                                                                                                                                                                                                                                                                                                                                                                                                                                                                                                                                                                                                                                                                                                                                                                                                                                                                                                                                                                                                              | № для<br>заказа | Цве                     | т                                                                                                                                                                                                                                                                                                                                                                                                                                                                                                                                                                                                                                                                                                                                                                                                                                                                                                                                                                                                                                                                                                                                                                                                                                                                                                                                                                                                                                                                                                                                                                                                                                                                                                                                                                                                                                                                                                                                                                                                                                                                                                                              |
|-----------------|------------|--------------------------------------------------------------------------------------------------------------------------------------------------------------------------------------------------------------------------------------------------------------------------------------------------------------------------------------------------------------------------------------------------------------------------------------------------------------------------------------------------------------------------------------------------------------------------------------------------------------------------------------------------------------------------------------------------------------------------------------------------------------------------------------------------------------------------------------------------------------------------------------------------------------------------------------------------------------------------------------------------------------------------------------------------------------------------------------------------------------------------------------------------------------------------------------------------------------------------------------------------------------------------------------------------------------------------------------------------------------------------------------------------------------------------------------------------------------------------------------------------------------------------------------------------------------------------------------------------------------------------------------------------------------------------------------------------------------------------------------------------------------------------------------------------------------------------------------------------------------------------------------------------------------------------------------------------------------------------------------------------------------------------------------------------------------------------------------------------------------------------------|-----------------|-------------------------|--------------------------------------------------------------------------------------------------------------------------------------------------------------------------------------------------------------------------------------------------------------------------------------------------------------------------------------------------------------------------------------------------------------------------------------------------------------------------------------------------------------------------------------------------------------------------------------------------------------------------------------------------------------------------------------------------------------------------------------------------------------------------------------------------------------------------------------------------------------------------------------------------------------------------------------------------------------------------------------------------------------------------------------------------------------------------------------------------------------------------------------------------------------------------------------------------------------------------------------------------------------------------------------------------------------------------------------------------------------------------------------------------------------------------------------------------------------------------------------------------------------------------------------------------------------------------------------------------------------------------------------------------------------------------------------------------------------------------------------------------------------------------------------------------------------------------------------------------------------------------------------------------------------------------------------------------------------------------------------------------------------------------------------------------------------------------------------------------------------------------------|
| 65.716          | бесцветный | and the same                                                                                                                                                                                                                                                                                                                                                                                                                                                                                                                                                                                                                                                                                                                                                                                                                                                                                                                                                                                                                                                                                                                                                                                                                                                                                                                                                                                                                                                                                                                                                                                                                                                                                                                                                                                                                                                                                                                                                                                                                                                                                                                   | 65.716.006      | оранжевый               | And the second                                                                                                                                                                                                                                                                                                                                                                                                                                                                                                                                                                                                                                                                                                                                                                                                                                                                                                                                                                                                                                                                                                                                                                                                                                                                                                                                                                                                                                                                                                                                                                                                                                                                                                                                                                                                                                                                                                                                                                                                                                                                                                                 |
| 65.716.001      | синий      | A London                                                                                                                                                                                                                                                                                                                                                                                                                                                                                                                                                                                                                                                                                                                                                                                                                                                                                                                                                                                                                                                                                                                                                                                                                                                                                                                                                                                                                                                                                                                                                                                                                                                                                                                                                                                                                                                                                                                                                                                                                                                                                                                       | 65.716.007      | чёрный                  | The state of the s |
| 65.716.002      | жёлтый     | And the second                                                                                                                                                                                                                                                                                                                                                                                                                                                                                                                                                                                                                                                                                                                                                                                                                                                                                                                                                                                                                                                                                                                                                                                                                                                                                                                                                                                                                                                                                                                                                                                                                                                                                                                                                                                                                                                                                                                                                                                                                                                                                                                 | 65.716.008      | фиолетовый              | And the state of t |
| 65.716.003      | красный    | A STATE OF THE STA | 65.716.022      | белый                   | and the second                                                                                                                                                                                                                                                                                                                                                                                                                                                                                                                                                                                                                                                                                                                                                                                                                                                                                                                                                                                                                                                                                                                                                                                                                                                                                                                                                                                                                                                                                                                                                                                                                                                                                                                                                                                                                                                                                                                                                                                                                                                                                                                 |
| 65.716.004      | розовый    | and the same                                                                                                                                                                                                                                                                                                                                                                                                                                                                                                                                                                                                                                                                                                                                                                                                                                                                                                                                                                                                                                                                                                                                                                                                                                                                                                                                                                                                                                                                                                                                                                                                                                                                                                                                                                                                                                                                                                                                                                                                                                                                                                                   | 65.716.009      | коричневый              | and the state of t |
| 65.716.005      | зелёный    | A LANGE TO SERVICE STATE OF THE PARTY OF THE | 65.716.999      | различные L<br>100 в па |                                                                                                                                                                                                                                                                                                                                                                                                                                                                                                                                                                                                                                                                                                                                                                                                                                                                                                                                                                                                                                                                                                                                                                                                                                                                                                                                                                                                                                                                                                                                                                                                                                                                                                                                                                                                                                                                                                                                                                                                                                                                                                                                |