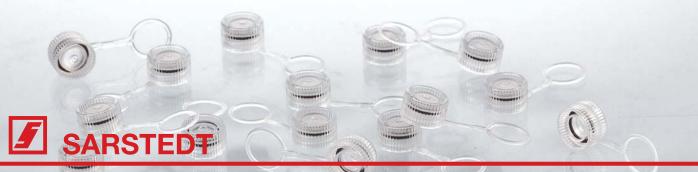

#### Прикреплённые резьбовые крышки

Во избежание потерь резьбовых крышек или их перепутывания SARSTEDT разработал прикреплённые резьбовые крышки. Петля крышки продевается между рифлением и резьбой и может комбинироваться с любым типом микропробирок.

#### Информация для заказа – прикреплённые резьбовые крышки

| № для заказа | Наименование                                 | Упаковка, шт. в пакете/коробке |
|--------------|----------------------------------------------|--------------------------------|
| 65.712       | Прикреплённая резьбовая крышка для резьбовых | 500/5 000                      |
| 05.712       | микропробирок                                | 300/3 000                      |