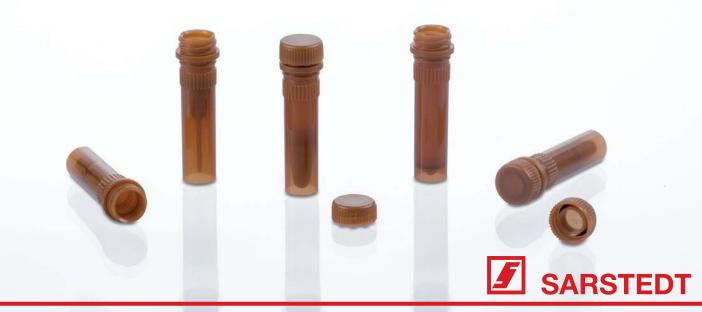

#### Надёжная защита от света благодаря пробиркам коричневого цвета

Резьбовые микропробирки коричневого цвета особенно подходят для хранения светочувствительных веществ, таких как витамины, ферменты или антитела с флуоресцентными красителями. Экранирующая окраска стенок пробирки обеспечивает защиту от УФ-лучей и безопасность при исследовании фоточувствительных аналитов. Пробирки отличаются следующими преимуществами:

- Защита от света благодаря коричневой окраске УФ-излучение снижается более чем на 90 %
- Юбка устойчивости устойчивость на лабораторном столе
- Рифление закручивание одной рукой в специальном штативе
- Без резьбовой крышки предлагаемые отдельно цветные крышки позволяют реализовать индивидуальную маркировку

#### Информация для заказа – резьбовые микропробирки коричневого цвета

| № для заказа | Объём  | Упаковка, шт. в пакете/коробке |
|--------------|--------|--------------------------------|
| 72.730.004   | 0,5 мл | 500/5 000                      |
| 72 703 004   | 1,5 мл | 500/1 000                      |
| 72.609.003   | 2,0 мл | 500/5 000                      |