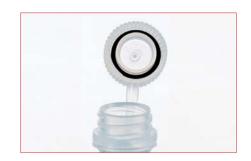

#### Плотное закрытие – максимальная надёжность

Точная резьба и гибкое уплотнительное кольцо обеспечивают особую надёжность закрывания наших резьбовых микропробирок. Благодаря такой герметизации они подходят для дозирования радиоактивных, инфекционных и дорогостоящих субстанций, а также в качестве сосуда для реакций с термической нагрузкой и для долговременного хранения.

Резьбовая крышка повышенной надёжности с уплотнительным кольцом в сочетании с прочной полипропиленовой пробиркой расширяет возможности их применения. Данные пробирки идеально подходят для центрифугирования, транспортировки и хранения высококачественных синтезированных олигонуклеотидов, ферментов и буферов.