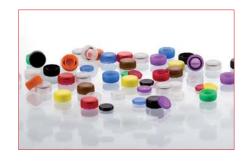

#### Цветное кодирование – индивидуальная маркировка

Резьбовые крышки различных цветов и цветные вставки для прикреплённых резьбовых крышек обеспечивают разнообразные возможности цветовой кодировки. Это облегчает идентификацию реагентов в рутинных применениях, в наборах и при хранении.

#### Цветные резьбовые крышки

Все резьбовые микропробирки SARSTEDT могут комбинироваться с предлагаемыми отдельно цветными резьбовыми крышками, облегчающими маркировку и идентификацию проб. Помимо резьбовых прозрачных крышек предлагаются также 11 различных цветов, которые можно заказывать практичным набором по 100 крышек каждого цвета.