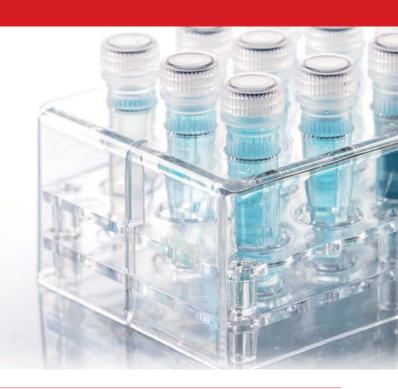

#### Три объёма – универсальность применения

Резьбовые микропробирки SARSTEDT предлагаются в трёх вариантах объёма и снабжены чёткой градуировкой, благодаря чему они прекрасно подходят для любых объёмом заполнения от нескольких микролитров до 2 миллилитров. В то время как микропробирки на 0,5 мл снижают потери проб из-за испарения малых объёмов, сосуды на 2,0 мл идеально подходят для хранения буферов, рабочих растворов, сред и реагентов, для которых требуется больший объём.

#### Плотное закрытие – максимальная надёжность

Точная резьба и гибкое уплотнительное кольцо обеспечивают особую надёжность закрывания наших резьбовых микропробирок. Благодаря такой герметизации они подходят для дозирования радиоактивных, инфекционных и дорогостоящих субстанций, а также в качестве сосуда для реакций с термической нагрузкой и для долговременного хранения.

#### Практичное рифление – простота в обращении

Продуманное рифление верхней части пробирки и специальных штативов позволяет закрывать микропробирки одной рукой. Такое удобство обращения особенно важно для применений, где должен исключаться контакт с пробой, например, при работе с инфекционными или радиоактивными веществами.

#### Цветное кодирование – индивидуальная маркировка

Резьбовые крышки различных цветов и цветные вставки для прикреплённых резьбовых крышек обеспечивают разнообразные возможности цветовой кодировки. Это облегчает идентификацию реагентов в рутинных применениях, в наборах и при хранении.