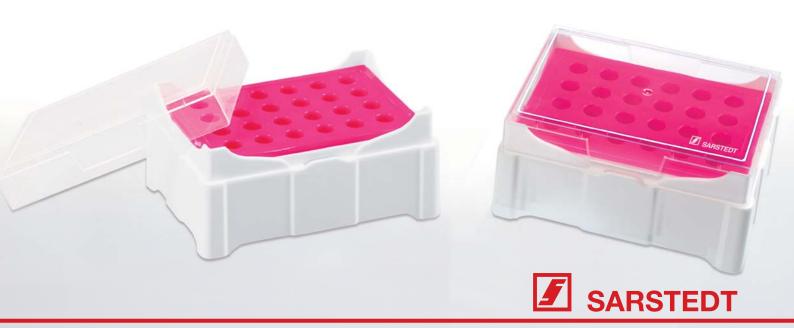

компания SARSTEDT предлагает штатив IsoFreeze® - станцию дозирования и хранения с надёжным контролем температуры. После заморозки штатив при закрытой крышке поддерживает температуру проб 4 °С до 3,5 часов. Когда температура в IsoFreeze® превышает 7 °С, происходит отчётливое изменение цвета с лилового на розовый. Другим преимуществом штатива IsoFreeze® является минимальный риск контаминации, так как пробы не нужно укладывать на лёд.

#### Информация для заказа – штатив IsoFreeze® для резьбовых микропробирок на 1,5 и 2,0 мл и стандартных пробирок

| № для заказа | Вместимость/формат | Длина | Ширина | Высота | Упаковка, шт.   |
|--------------|--------------------|-------|--------|--------|-----------------|
| 95.983       | 24/4 x 6           | 146   | 105    | 70     | 1 шт. в коробке |



## Боксы для хранения

#### Пластмассовые боксы для хранения

Для комфортного хранения резьбовых микропробирок и стандартных пробирок объёмом 1,5 мл и 2,0 мл SARSTEDT предлагает высококачественные боксы из полипропилена, которые подходят для длительного хранения при температуре до -90 °C.

Преимущества пластмассовых боксов для хранения:

- Откидная или надеваемая крышка удобство обращения при любом способе хранения
- Буквенно-цифровая маркировка внутри бокса упрощение идентификации проб
- Возможность автоклавирования лёгкая и гигиеничная очистка (121 °C, 20 мин.)
- Устойчивость к холоду надёжное хранение при температуре до -90 °C
- Шесть цветов быстрая идентификация нужного бокса

#### Боксы с надеваемыми крышками

- размеры: 130 мм х 130 мм х 45 мм (Д х Ш х В)
- 81 место хранения
- форм