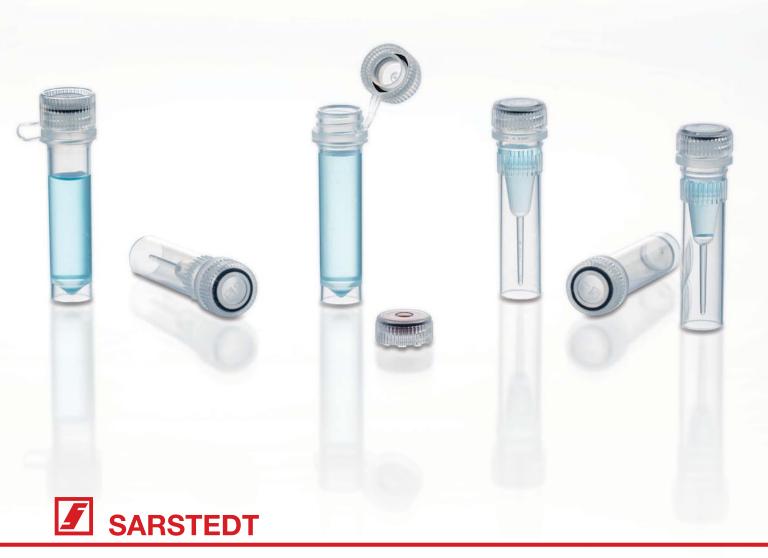

Транспортировка, хранение, подготовка проб

Благодаря разработке и введению на рынок микропробирок с резьбовой крышкой SARSTEDT основал новый класс безопасных пробирок с резьбовыми крышками, которые отлично зарекомендовали себя миллионами экземпляров. В настоящее время микропробирки с резьбовыми крышками стали неотъемлемой частью исследований и диагностики.

Резьбовая крышка повышенной надёжности с уплотнительным кольцом в сочетании с прочной полипропиленовой пробиркой расширяет возможности их применения. Данные пробирки идеально подходят для центрифугирования, транспортировки и хранения высококачественных синтезированных олигонуклеотидов, ферментов и буферов.

Предлагая микропробирки объёмом от 0,5 до 2,0 мл, множество вариантов форм пробирок и крышек, а также четыре степени чистоты высокого уровня, компания SARSTEDT предлагает подходящие решения для любых требований.