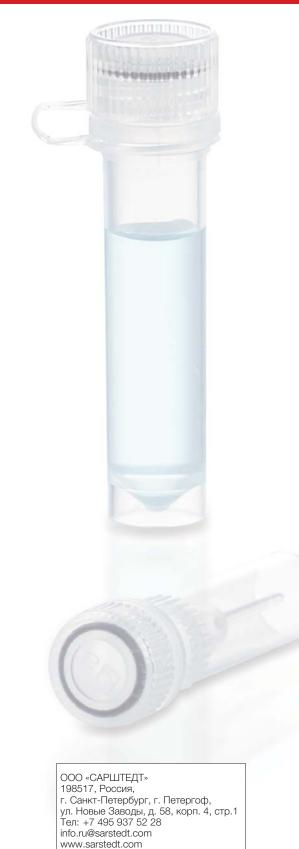

Транспортировка, хранение, подготовка проб

Благодаря разработке и введению на рынок микропробирок с резьбовой крышкой SARSTEDT основал новый класс безопасных пробирок с резьбовыми крышками, которые отлично зарекомендовали себя миллионами экземпляров. В настоящее время микропробирки с резьбовыми крышками стали неотъемлемой частью исследований и диагностики.

Резьбовая крышка повышенной надёжности с уплотнительным кольцом в сочетании с прочной полипропиленовой пробиркой расширяет возможности их применения. Данные пробирки идеально подходят для центрифугирования, транспортировки и хранения высококачественных синтезированных олигонуклеотидов, ферментов и буферов.

Предлагая микропробирки объёмом от 0,5 до 2,0 мл, множество вариантов форм пробирок и крышек, а также четыре степени чистоты высокого уровня, компания SARSTEDT предлагает подходящие решения для любых требований.