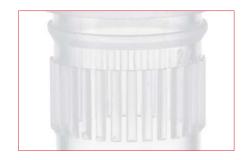

#### Практичное рифление – простота в обращении

Продуманное рифление верхней части пробирки и специальных штативов позволяет закрывать микропробирки одной рукой. Такое удобство обращения особенно важно для применений, где должен исключаться контакт с пробой, например, при работе с инфекционными или радиоактивными веществами.