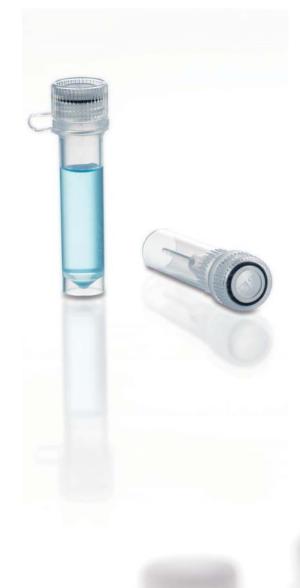

Транспортировка, хранение, подготовка проб

Благодаря разработке и введению на рынок микропробирок с резьбовой крышкой SARSTEDT основал новый класс безопасных пробирок с резьбовыми крышками, которые отлично зарекомендовали себя миллионами экземпляров. В настоящее время микропробирки с резьбовыми крышками стали неотъемлемой частью исследований и диагностики.

Резьбовая крышка повышенной надёжности с уплотнительным кольцом в сочетании с прочной полипропиленовой пробиркой расширяет возможности их применения. Данные пробирки идеально подходят для центрифугирования, транспортировки и хранения высококачественных синтезированных олигонуклеотидов, ферментов и буферов.

Предлагая микропробирки объёмом от 0,5 до 2,0 мл, множество вариантов форм пробирок и крышек, а также четыре степени чистоты высокого уровня, компания SARSTEDT предлагает подходящие решения для любых требований.