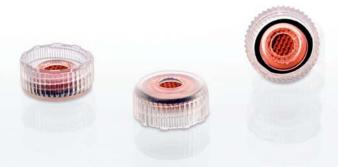

#### Крышка с прокалываемой мембраной – эффективная и безопасная обработка

Специальная крышка с прокалываемой мембраной идеально подходит для автоматизированных систем дозирования и анализаторов. Она предлагается отдельно и комбинируется с любыми резьбовыми микропробирками SARSTEDT. Утомительное открывание и закрывание более не требуются, ускоряется обработка и снижается риск контаминации.

#### Информация по заказу – мембранная крышка

| № для заказа | Наименование                                  | Упаковка, шт. в пакете/коробке |
|--------------|-----------------------------------------------|--------------------------------|
| 65.3716      | Мембранная крышка для резьбовых микропробирок | 500/2 000                      |