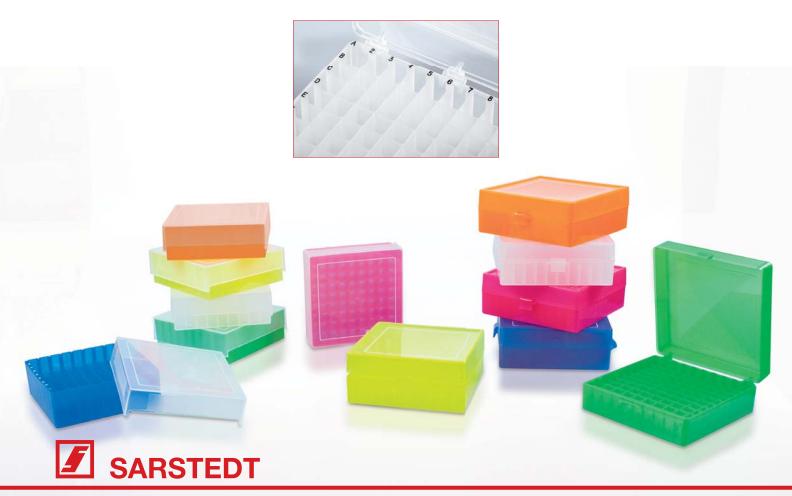

| 93.876.681        | 93.877.610      | 5/20                               |



## Боксы для хранения

#### Картонные боксы для хранения

Картонные боксы для хранения SARSTEDT обеспечивают надёжное хранение и защиту от света резьбовых микропробирок любых размеров. Решётчатые вставки для пробирок и большая крышка с возможностью нанесения надписей позволяют удобно организовать место хранения проб. Благодаря стабильности и устойчивости к влаге и холоду картонного материала достигается длительное хранение при температуре -80 °C.

#### Информация по заказу – картонные боксы для хранения

| № для заказа | Вместимость /<br>формат | Подходит для пробирок | Длина | Ширина | Высота |
|--------------|-------------------------|-----------------------|-------|--------|--------|
| 95.64.923    | 100/10 x 10             | 0,5 мл                | 135   | 135    | 34     |
| 95.64.9