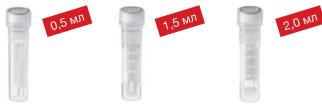

Предлагая микропробирки объёмом от 0,5 до 2,0 мл, множество вариантов форм пробирок и крышек, а также четыре степени чистоты высокого уровня, компания SARSTEDT предлагает подходящие решения для любых требований.

#### Три объёма – универсальность применения

Резьбовые микропробирки SARSTEDT предлагаются в трёх вариантах объёма и снабжены чёткой градуировкой, благодаря чему они прекрасно подходят для любых объёмом заполнения от нескольких микролитров до 2 миллилитров. В то время как микропробирки на 0,5 мл снижают потери проб из-за испарения малых объёмов, сосуды на 2,0 мл идеально подходят для хранения буферов, рабочих растворов, сред и реагентов, для которых требуется больший объём.