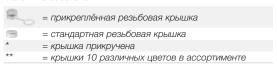

#### Прикреплённые резьбовые крышки

Во избежание потерь резьбовых крышек или их перепутывания SARSTEDT разработал прикреплённые резьбовые крышки. Петля крышки продевается между рифлением и резьбой и может комбинироваться с любым типом микропробирок.

#### Цветные вставки для прикреплённых резьбовых крышек

Быстрое соотнесение и однозначная маркировка реагентов и проб имеет важное значение в лабораторной практике. Цветные вставки 8 различных цветов, которые легко вдавливаются в резьбовую крышку на петле, предоставляют возможность быстрой кодировки и простой идентификации проб. Они сочетаются как с уже присоединённой к микропробирке, так и с предлагаемой отдельно крышкой на петле.

При этом каждый пакет упаковывается во второй пакет, благодаря чему после снятия наружного пакета пользователь получает абсолютно стерильный второй пакет.

- Резьбовые микропробирки и резьбовые крышки в двойном пакете безопасное решение для множества исследований
- Без резьбовой крышки оптимально для автоматизированных систем дозирования
- Крышки 10 цветов простая индивидуальная маркировка