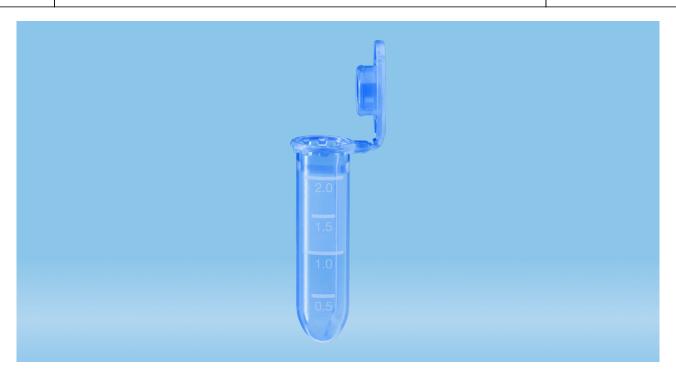

## **Product description**

Order number 72.691.006

Product description Reaction tube, working volume: 2 ml, material: PP, blue,

cap: blue, retaining loop cap, cap attached, with injected

graduation and writing space, 500 piece(s)/bag

## **Product characteristics**

Graduation yes

Cap retaining loop cap

Closure type hinged lid Volume of work 2 ml

Centrifugation max (RCF) 20000 x g

Size

Diameter 10.8 mm Length of product 40 mm

This is the current specification for this product. Sarstedt reserves the right to make changes, in full or in part, at any time without prior notification.

## **Material & colours**

Product material Polypropylene (PP)

Colour of product blue

Closure material Polypropylene (PP)

Colour of cap blue

**Purity & certification** 

Product category In vitrodiagnostic device, CE