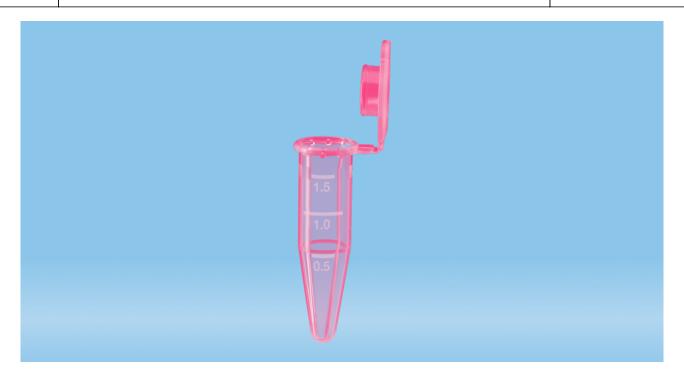

### **Product description**

Order number 72.690.477

Product description Reaction tube, working volume: 1.5 ml, material: PP, red,

cap: red, retaining loop cap, cap attached, with injected

graduation and writing space, 500 piece(s)/bag

#### **Product characteristics**

Graduation yes

Cap retaining loop cap

Volume of work 1,5 ml
Centrifugation max (RCF) 20000 x g

**Size** 

Diameter 10.8 mm Length of product 39 mm

This is the current specification for this product. Sarstedt reserves the right to make changes, in full or in part, at any time without prior notification.