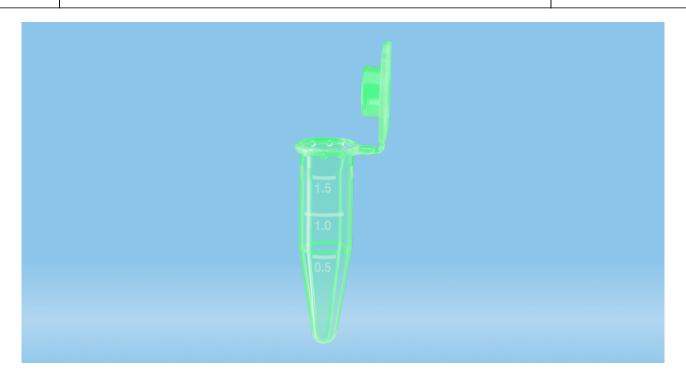

### **Product description**

Order number 72.690.476

Product description Reaction tube, working volume: 1.5 ml, material: PP, green,

cap: green, retaining loop cap, cap attached, with injected

graduation and writing space, 500 piece(s)/bag

#### **Product characteristics**

Graduation yes

Cap retaining loop cap

Volume of work 1,5 ml
Centrifugation max (RCF) 20000 x g

**Size** 

Diameter 10.8 mm Length of product 39 mm

This is the current specification for this product. Sarstedt reserves the right to make changes, in full or in part, at any time without prior notification.