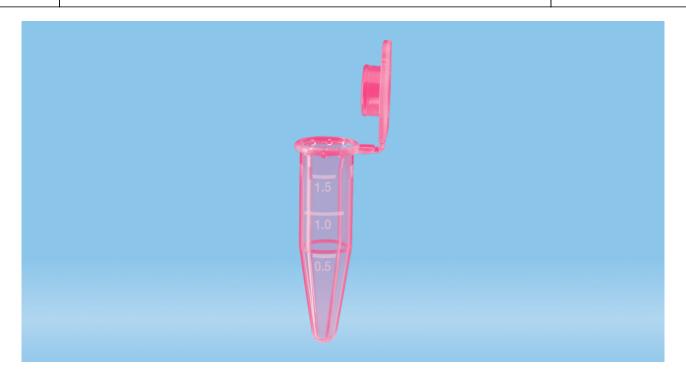

### **Product description**

Order number 72.690.377

Product description Reaction tube, working volume: 1.5 ml, material: PP, red,

cap: red, retaining loop cap, cap attached, with injected

graduation and writing space, 500 piece(s)/bag

#### **Product characteristics**

Graduation yes

Cap retaining loop cap

Volume of work 1,5 ml
Centrifugation max (RCF) 20000 x g
Autoclavable (max. °C) 121 °C

Size

Sample volume 1.5 ml Length of product 39 mm

### **Material & colours**

Product material Polypropylene (PP)

Colour of product red Colour of cap red

**Purity & certification** 

Product category no medical device | IVD

Batched yes

**Packaging** 

Minimum order qty. 500 Type of smallest bag