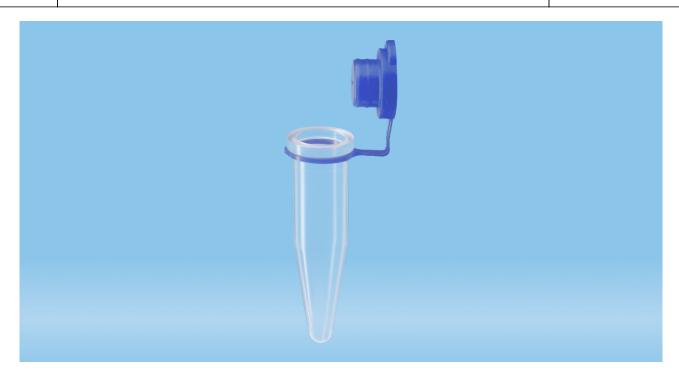

### **Product description**

Order number 72.688.001

Product description Reaction tube, working volume: 1.5 ml, material: PP,

transparent, cap: blue, retaining loop cap, cap attached, 500

piece(s)/bag

#### **Product characteristics**

Graduation no

Cap retaining loop cap

Volume of work 1,5 ml Centrifugation max (RCF) 20000 x g

**Size** 

Diameter 10.8 mm Length of product 39 mm

This is the current specification for this product. Sarstedt reserves the right to make changes, in full or in part, at any time without prior notification.