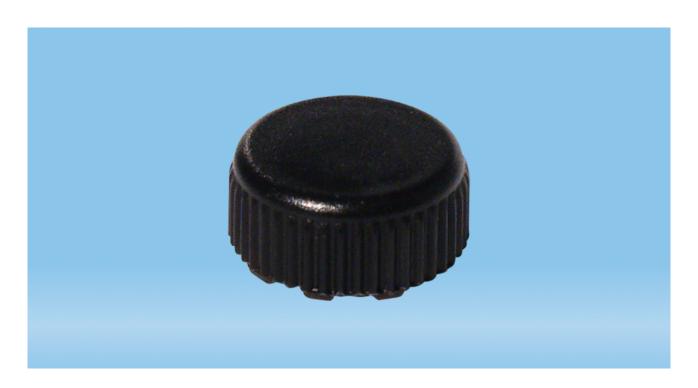

## **Product description**

Order number 65.716.007

Product description Screw cap, black, suitable for screw cap micro tubes, 500

piece(s)/bag

#### **Product characteristics**

Cap flat cap
Closure type screw cap

Suitable for screw cap micro tubes

#### **Material & colours**

Product material Polypropylene (PP)

Colour of product black

O-ring material Ethylene propylene diene rubber (EPDM)

This is the current specification for this product. Sarstedt reserves the right to make changes, in full or in part, at any time without prior notification.