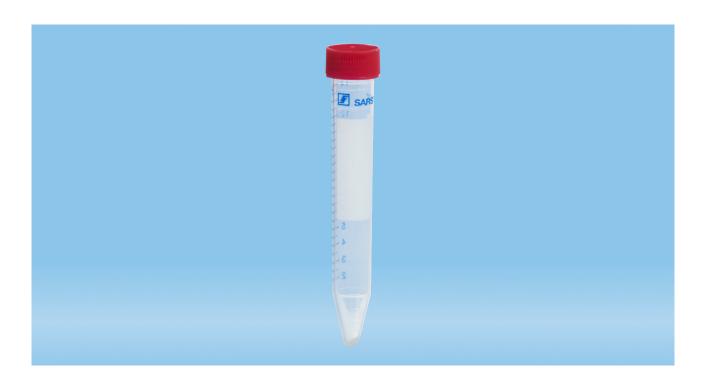

## **Product description**

Order number 62.554.205

Product description Screw cap tube, working volume: 15 ml, (LxØ): 120 x 17

mm, material: PP, conical base, transparent, screw cap, red, cap assembled, with print, label/print: white/blue, with

graduations, free from DNA/DNase/RNase, free from

pyrogens/endotoxins, non-cytotoxic, sterile, 50 piece(s)/bag

## **Product characteristics**

Label/ Print with print Colour of print/label white/blue

Graduation yes

Cap standard screw cap

Closure type screw cap
Base shape conical base

Volume of work 15 ml
Centrifugation max (RCF) 20000 x g

## **Product Specification** Screw cap tube, 15 ml, (LxØ): 120 x 17 mm, PP, with print

Page 2

**Size** 

Diameter 17 mm Length of product 120 mm

**Material & colours** 

Product material Polypropylene (PP)

Colour of product transparent

Closure material High Density Polyethylene (HD-PE)

Colour of cap

**Purity & certification** 

Satisfies the requirement IATA

Product category no medical device | IVD

Purity standard free from DNA/DNase/RNase, free from