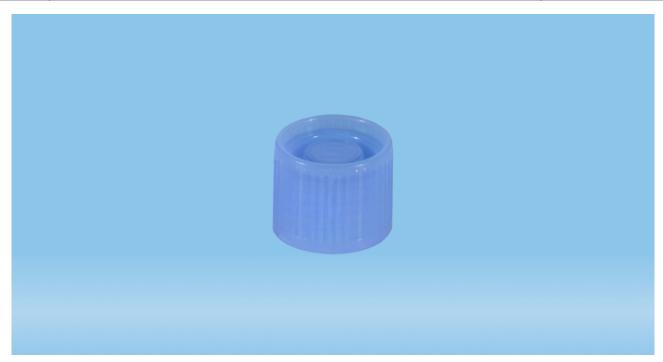

### **Product description**

Order number 65.176.003

Product description Screw cap, blue, suitable for tubes Ø 16-16.5 mm, 1,001

piece(s)/bag

#### **Product characteristics**

Closure type screw cap

Suitable for tubes Ø 16-16.5 mm

#### **Material & colours**

Product material High Density Polyethylene (HD-PE)

Colour of product blue