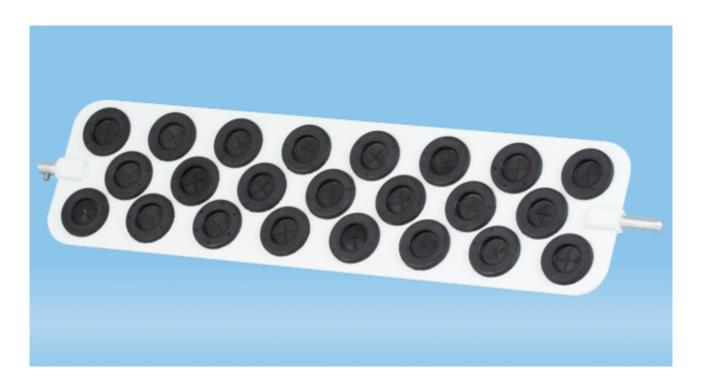

# Product Specification Plate rotor, for 23 tubes Ø 8?12 mm, for SARMIX® M 2000

Page 1

## **Product description**

Order number 92.180.610

Product description Plate rotor, for 23 tubes Ø 8?12 mm, for SARMIX® M 2000,

1 piece(s)/case

#### **Product characteristics**

Suitable for SARMIX® M 2000

Storage capacity 23