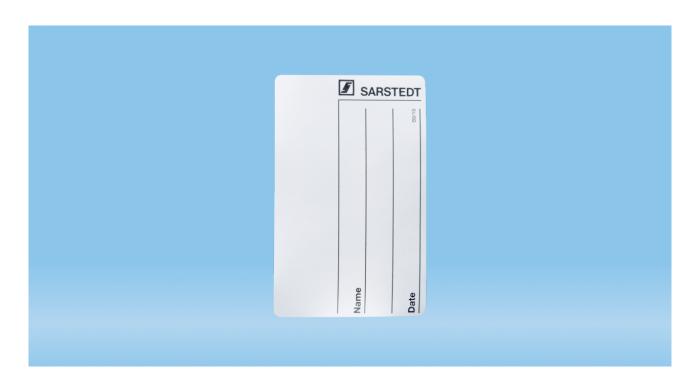

## Product Specification Adhesive label, (LxW): 62 x 40 mm, paper, white, Name + date

Page 1

### **Product description**

Order number 84.1027.010

Product description Adhesive label, (LxW): 62 x 40 mm, material: paper, white,

label layout: Name + date, print: white/black, 5,000

piece(s)/roll