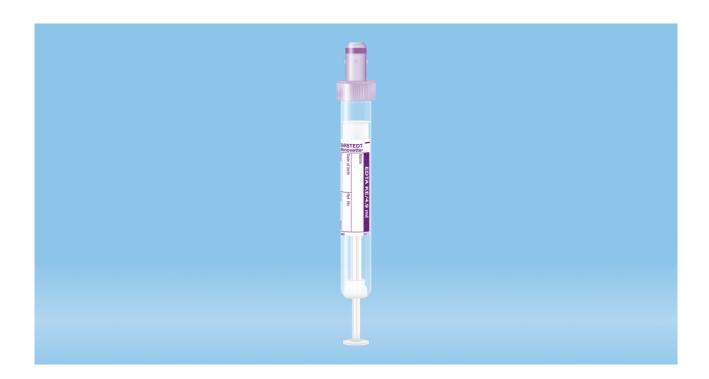

# Product Specification

S-Monovette® EDTA K3E, 4.9 ml, cap violet, (LxØ): 90 x 13 mm, with paper label

Page 1

## **Product description**

Order number 04.1931.100

Product description S-Monovette® EDTA K3E, preparation: K3 EDTA, 4.9 ml,

membrane screw cap, cap violet, colour code ISO, (LxØ) without cap: 90 x 13 mm, with paper label, label/print: violet,

#### **Product characteristics**

Type of collection venous

Type of preparation K3 EDTA

Preparation concentration 1.6 mg/ml blood

Colour code ISO

Label/ Print with paper label

Colour of print/label violet
Graduation fill mark

Cap membrane screw cap

Closure type screw cap

Liquid-tight yes

Connection membrane screw cap

This is the current specification for this product. Sarstedt reserves the right to make changes, in full or in part, at any time without prior notification.

#### **Size**

Sample volume 4.9 ml Diameter 13 mm Length including cap 106 mm Length excluding cap 90 mm Length including cap and 127 mm

plunger

#### **Material & colours**

Colour of product transparent

Closure material High Density Polyethylene (HD-PE)

Colour of cap violet Membrane material rubber

Polypropylene (PP) Tube material

High Density Polyethylene (HD-PE) Piston material