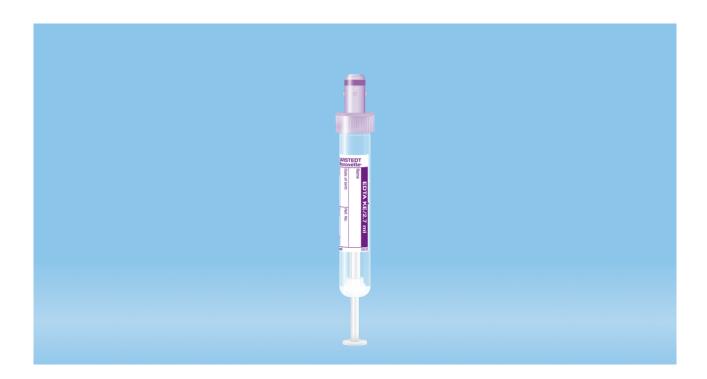

# Product Specification

S-Monovette® EDTA K3E, 2.7 ml, cap violet, (LxØ): 75 x 13 mm, with paper label

Page 1

# **Product description**

Order number 04.1917.100

Product description S-Monovette® EDTA K3E, preparation: K3 EDTA, 2.7 ml,

membrane screw cap, cap violet, colour code ISO, (LxØ) without cap: 75 x 13 mm, with paper label, label/print: violet,

#### **Product characteristics**

Type of collection venous

Type of preparation K3 EDTA

Preparation concentration 1.6 mg/ml blood

Colour code ISO

Label/ Print with paper label

Colour of print/label violet
Graduation fill mark

Cap membrane screw cap

Closure type screw cap

Liquid-tight yes

Connection membrane screw cap

This is the current specification for this product. Sarstedt reserves the right to make changes, in full or in part, at any time without prior notification.

#### **Size**

Sample volume 2.7 ml
Diameter 13 mm
Length including cap 91 mm
Length excluding cap 75 mm
Length including cap and 112 mm

plunger

#### **Material & colours**

Colour of product transparent

Closure material High Density Polyethylene (HD-PE)

Colour of cap violet
Membrane material rubber

Tube material Polypropylene (PP)

Piston material High Density Polyethylene (HD-PE)