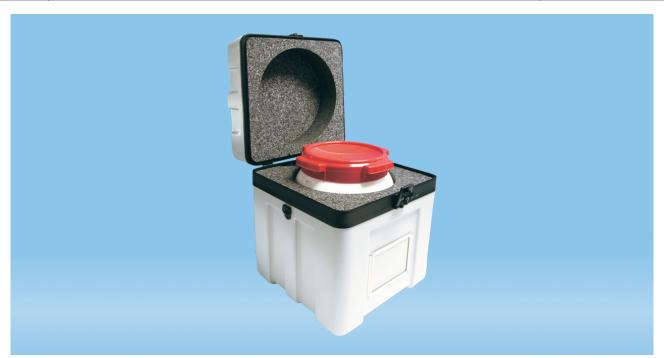

### **Product description**

Order number 95.1715

Product description Transport case T 15, Wide aperture, (LxWxH): 395 x 395 x

435 mm

#### **Product characteristics**

Design Wide aperture

Shape of inner tube round

Size

Width of product 395 mm
Height of product 435 mm
Length of product 395 mm

**Material & colours** 

Product material High Density Polyethylene (HD-PE)