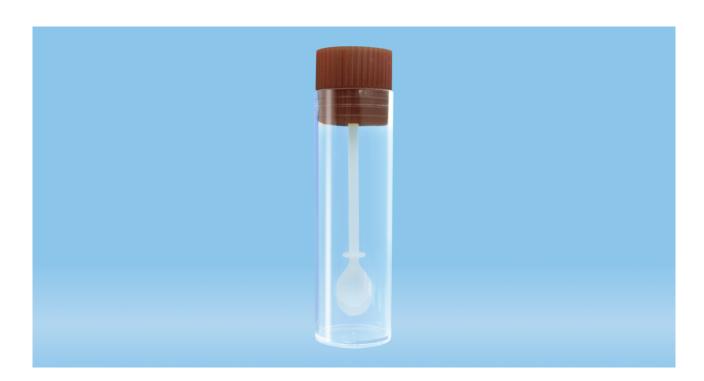

#### **Product description**

Order number 80.620

Product description Faeces tube, with spoon, transparent, push cap, cap:

brown, (LxØ) without cap: 75 x 23.5 mm, 50 piece(s)/bag

#### **Product characteristics**

Closure type push cap Design spoon

Size

Diameter 23.5 mm
Length of product 87 mm
Length excluding cap 75 mm

#### **Material & colours**

Colour of product transparent

Closure material Low Density Polyethylene (LD-PE)

Colour of cap brown

Tube material Polystyrene (PS)

This is the current specification for this product. Sarstedt reserves the right to make changes, in full or in part, at any time without prior notification.