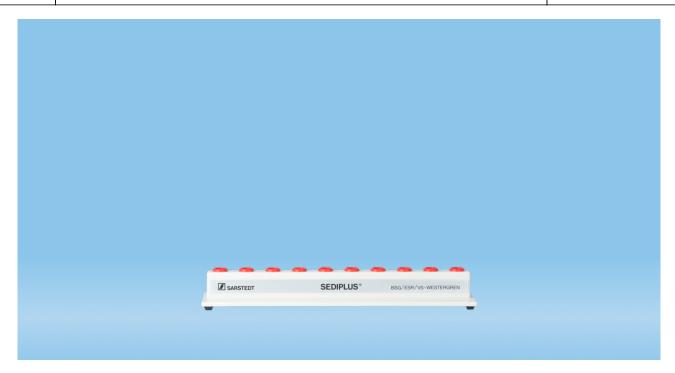

#### **Product description**

Order number 90.1060.062

Product description ESR rack, suitable for S-Monovette®, without back panel

#### **Product characteristics**

Design without back panel Suitable for S-Monovette®