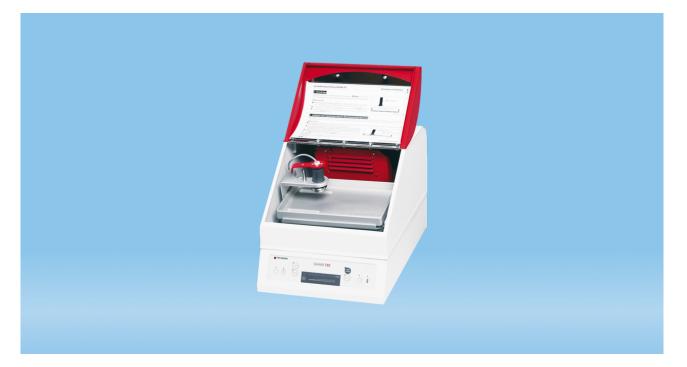

## **Product description**

Order number Product description 97.8710.600 SAHARA-TSC 230 V, for thawing and warming blood products in plastic bags before transfusion, suitable for cryopreserved stem cells, incl. adaptation compress and warming tray