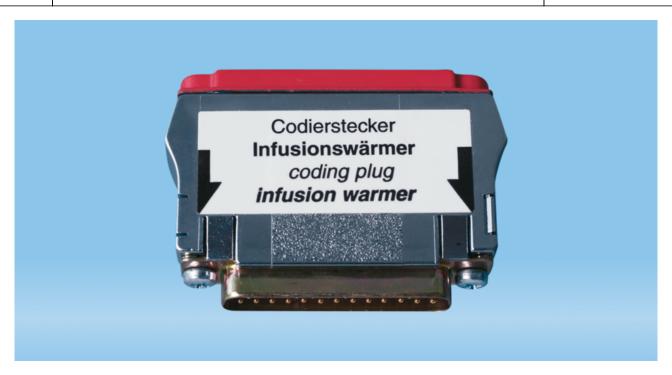

# **Product description**

Order number 97.8710.550

Product description Module linfusion heater, for warming infusion solutions,

tubes, instruments and contrast agent in the SAHARA-III

#### **Product characteristics**

Application Warming

**Size** 

Width of product 4.5 cm Length of product 6 cm